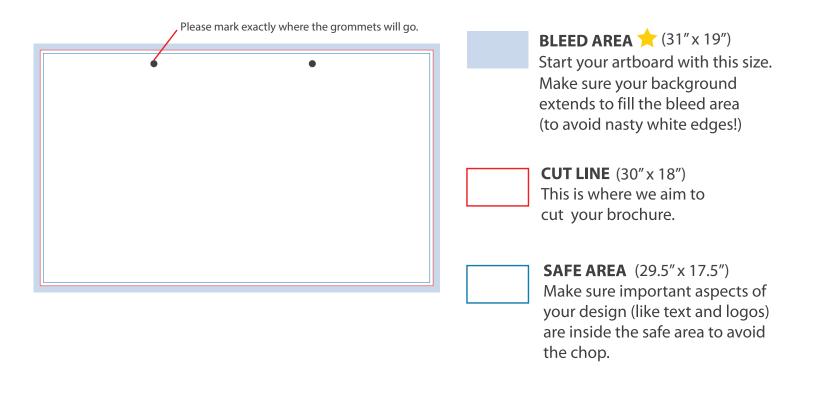

## 30"x18" HANGING SIGN

Make artwork a vector PDF, photographs at 300dpi (to avoid pixelated image).

**Save file as PDF** (photoshop psd. file is not acceptable) ai. file (CS6) is also acceptable (all fonts should be outlined)