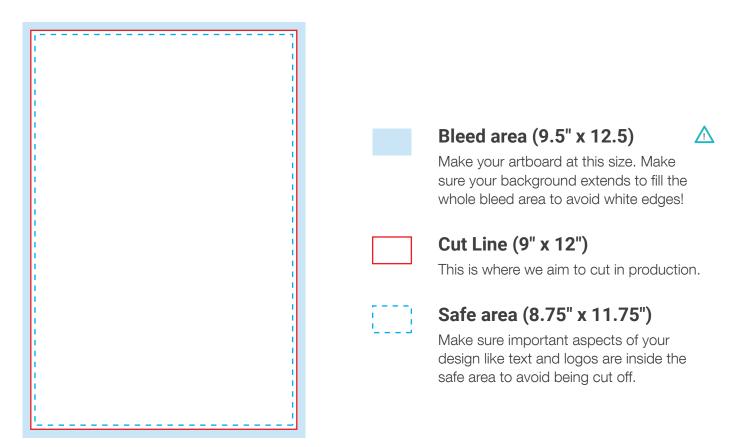

# **COUNTER TOP SIGNS • 9" x 12"**

### Image

Artwork should be a vector PDF or images at 300dpi to avoid pixelated images. Please don't forget to embed all images.