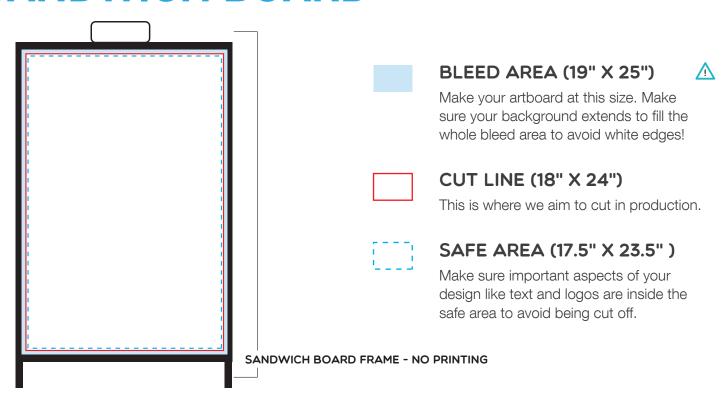

# **Template**



## METAL FRAME SANDWICH BOARD

### • 18" x 24"



#### ( Image

Artwork should be a vector PDF or images at 300dpi to avoid pixelated images. Please don't forget to embed all images.

#### Colour

Set your colour profile as CMYK instead of RGB, which cannot always be replicated. We **cannot** be responsible for variances in final printed colours. Printed samples are available at an additional cost.

#### Save File as PDF

Save files as PDF or Al (Adobe Illustrator) files.

Please outline all fonts and delete guidelines!

#### Additional Files

Please provide all font files and original image files if any editing is required. All PDF images must be embedded in the document.

### **Any Questions?**

# 

# SIDE 2