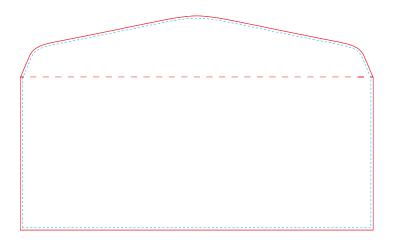

### • 8.125" × 5.5"

Λ

Full bleed printing is not available for envelopes.

Cut Line (8.125" x 5.5")

This is where we aim to cut in production.

Safe area (7.875" x 5.25")

Make sure important aspects of your design like text and logos are inside the safe area to avoid being cut off.