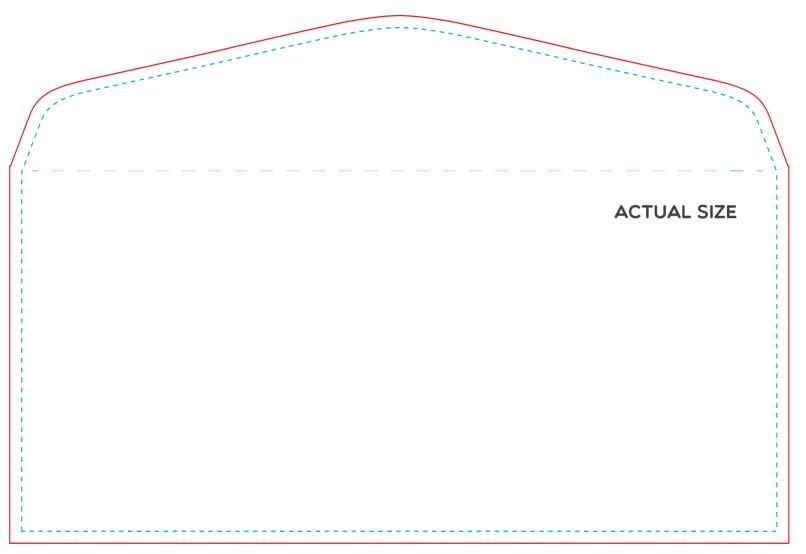

### • 8.125" × 5.5"

Λ

Full bleed printing is not available for envelopes.

Cut Line (8.125" x 5.5")

This is where we aim to cut in production.

Safe area (7.875" x 5.25")

Make sure important aspects of your design like text and logos are inside the safe area to avoid being cut off.