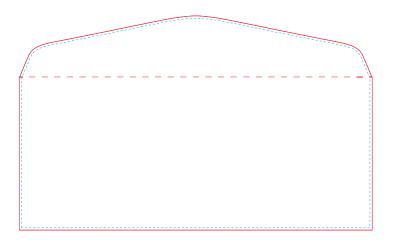

# **A7 ENVELOPES**

### • 7.25" × 5.25"

 $\Lambda$ 

Full bleed printing is not available for envelopes.

Cut Line (7.25" x 5.25")

This is where we aim to cut in production.

Safe area (7" x 5")

Make sure important aspects of your design like text and logos are inside the safe area to avoid being cut off.