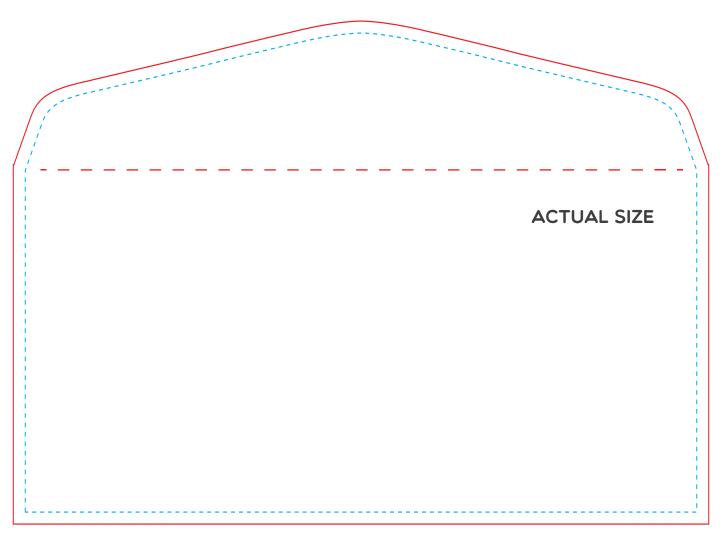

### • 7.25" × 5.25"

 $\Lambda$ 

Full bleed printing is not available for envelopes.

Cut Line (7.25" x 5.25")

This is where we aim to cut in production.

Safe area (7" x 5")

Make sure important aspects of your design like text and logos are inside the safe area to avoid being cut off.