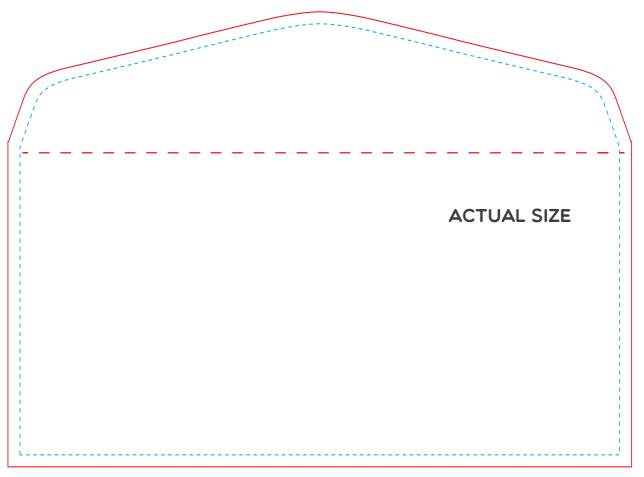

## **A6 ENVELOPES**

• 6.5" × 4.75"

Λ

Full bleed printing is not available for envelopes.

Cut Line (6.5" x 4.75")

This is where we aim to cut in production.

Safe area (6.25" x 4.5")

Make sure important aspects of your design like text and logos are inside the safe area to avoid being cut off.