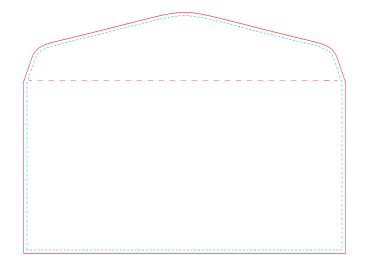

## **A2 ENVELOPES**

### • 5.75" × 4.375"

#### Bleed area

Full bleed printing is not available for envelopes.

#### Cut Line (13" x 10")

This is where we aim to cut in production.

#### Safe area (12.75" x 9.75")

Make sure important aspects of your design like text and logos are inside the safe area to avoid being cut off.