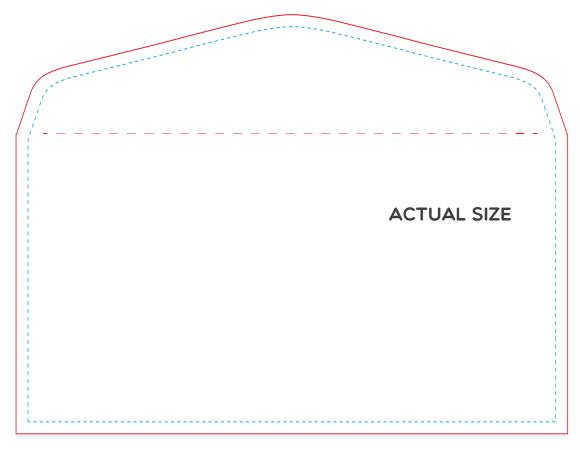

#### Bleed area

Full bleed printing is not available for envelopes.

#### Cut Line (13" x 10")

This is where we aim to cut in production.

#### Safe area (12.75" x 9.75")

Make sure important aspects of your design like text and logos are inside the safe area to avoid being cut off.