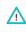

# TEAR DROP FLAG • 8.6 FT SINGLE - SIDED

## BLEED AREA (SEE TEMPLATE)

Make your artboard at this size. Make sure your background extends to fill the whole bleed area to avoid white edges!

### CUT LINE (SEE TEMPLATE)

This is where we aim to cut in production

# SMALL TEAR DROP FLAG

33"x71"

KEEP ALL IMPORTANT TEXT AND IMAGES INSIDE THE GREEN LINE

COMPLETE TEMPLATE WITH BACKGROUND IMAGE/
COLOUR TO BLACK LINE

ACCEPTABLE FILE FORMATS: PDF, TIFF, AI, EPS, JPEG, PNG, PSD

RESOLUTION: AT LEAST 150 DPI

COLOUR MODE: CMYK