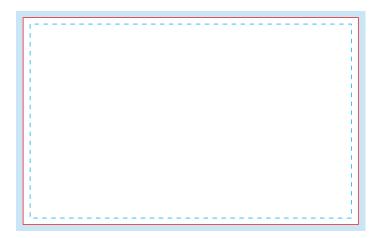

#### BLEED AREA (8.75" X 5.75") 🛆

Make your artboard at this size. Make sure your background extends to fill the whole bleed area to avoid white edges!

#### CUT LINE (8.5" X 5.5")

This is where we aim to cut in production.

#### SAFE AREA (8.25" X 5.25")

Make sure important aspects of your design like text and logos are inside the safe area to avoid being cut off.