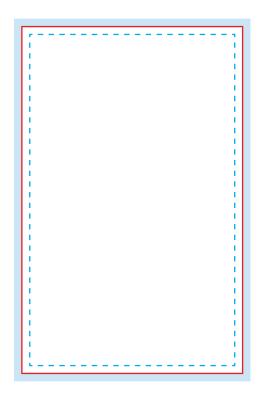

## **NOTEPADS**

• 8.5" × 5.5"

BLEED AREA (8.75" X 5.75") 
Make your artboard at this size. Make

Make your artboard at this size. Make sure your background extends to fill the whole bleed area to avoid white edges!

CUT LINE (8.5" X 5.5")

This is where we aim to cut in production.

SAFE AREA (8.25" X 5.25")

Make sure important aspects of your design like text and logos are inside the safe area to avoid being cut off.