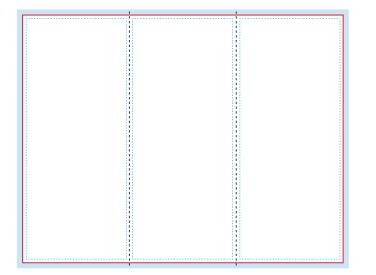

### Bleed area (11.25" x 8.75")

Make your artboard at this size. Make sure your background extends to fill the whole bleed area to avoid white edges!

### Cut Line (11" x 8.5") This is where we aim to cut in production.

#### Safe area (10.75" x 8.25")

Make sure important aspects of your design like text and logos are inside the safe area to avoid being cut off.