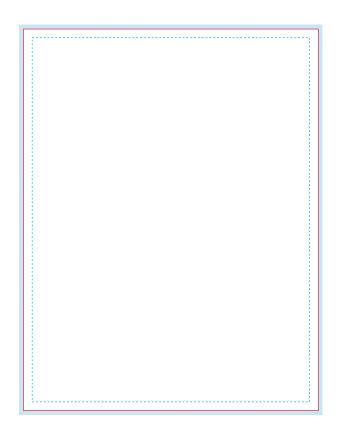

# **LETTER POSTERS**

• 8.5" × 11"

BLEED AREA (8.75" X 11.25") 🗥

Make your artboard at this size. Make sure your background extends to fill the whole bleed area to avoid white edges!

**CUT LINE (8.5" X 11")** 

This is where we aim to cut in production.

**SAFE AREA (8" X 10.5")** 

Make sure important aspects of your design like text and logos are inside the safe area to avoid being cut off.