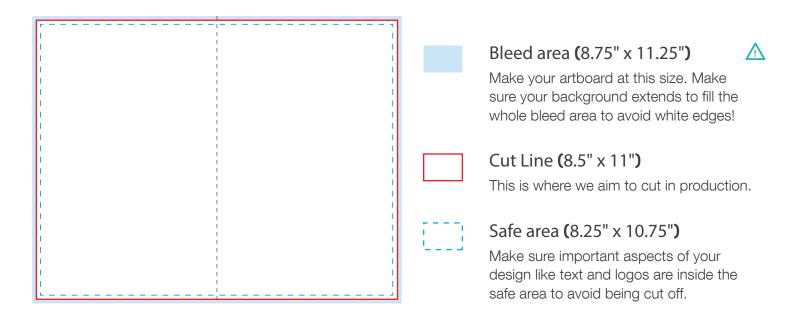

### **Template**



#### **BIFOLD BROCHURE • 8.5" X 11"**



#### Image

Artwork should be a vector PDF or images at 300dpi to avoid pixelated images. Please don't forget to embed all images.

#### Colour

Set your colour profile as CMYK instead of RGB, which cannot always be replicated. We **cannot** be responsible for variances in final printed colours. Printed samples are available at an additional cost.

#### Save File as PDF

Save files as PDF or Al (Adobe Illustrator) files.

Please outline all fonts and delete guidelines!

#### Additional Files

Please provide all font files and original image files if any editing is required. All PDF images must be embedded in the document.

#### **Any Questions?**

Actual size

back cover front cover

# Inside page1

## inside page 2