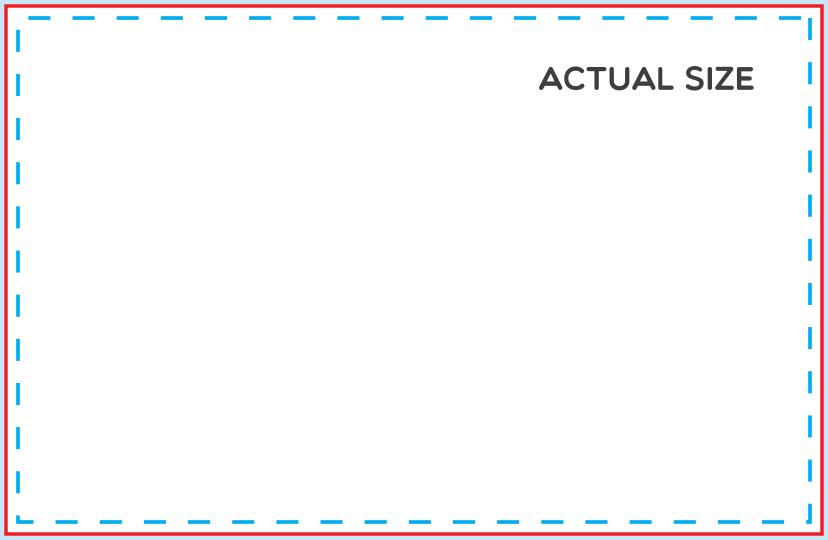

## **MAGNET**

• 8.5" × 5.5"

Make your artboard at this size. Make sure your background extends to fill the whole bleed area to avoid white edges!

CUT LINE (8.5" X 5.5")

This is where we aim to cut in production.

SAFE AREA (8.25" X 5.25")

Make sure important aspects of your design like text and logos are inside the safe area to avoid being cut off.

🗸 lmage

Artwork should be a vector PDF or images at 300dpi to avoid pixelated images. Please don't forget to embed all images.