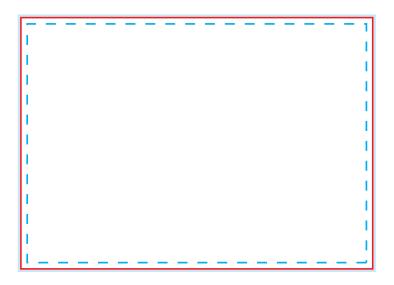

## **MAGNET**

• 8.5" × 5.5"

Make your artboard at this size. Make sure your background extends to fill the whole bleed area to avoid white edges!

CUT LINE (8.5" X 5.5")

This is where we aim to cut in production.

SAFE AREA (8.25" X 5.25")

Make sure important aspects of your design like text and logos are inside the safe area to avoid being cut off.

🗸 lmage

Artwork should be a vector PDF or images at 300dpi to avoid pixelated images. Please don't forget to embed all images.