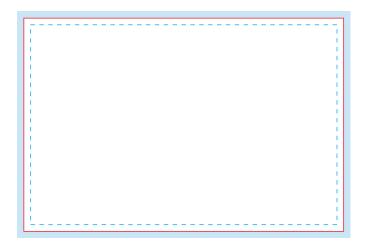

## CUT LINE (7" X 5")

This is where we aim to cut in production.

#### SAFE AREA (6.75" X 4.75")

Make sure important aspects of your design like text and logos are inside the safe area to avoid being cut off.