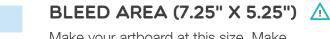

# **POSTCARDS**

Make your artboard at this size. Make sure your background extends to fill the whole bleed area to avoid white edges!