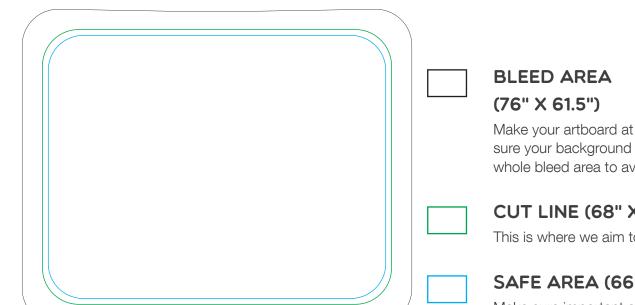

### **CURVED BANNER WALL** W/METAL FRAME 68" × 53.5 "

Make your artboard at this size. Make sure your background extends to fill the whole bleed area to avoid white edges!

### CUT LINE (68" X 53.5")

This is where we aim to cut in production.

### SAFE AREA (66" X 51.5")

Make sure important aspects of your design like text and logos are inside the safe area to avoid being cut off.