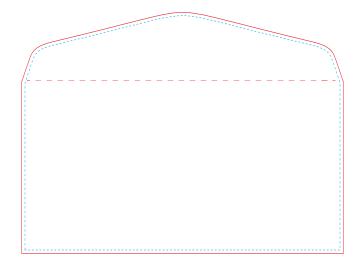

#### Bleed area

Full bleed printing is not available for envelopes.

#### Cut Line (12" x 9")

Save File as PDF

**Additional Files** 

This is where we aim to cut in production.

(く)

#### Safe area (11.75" x 8.75")

Save files as PDF or AI (Adobe Illustrator) files.

Please provide all font files and original image

files if any editing is required. All PDF images

must be embedded in the document.