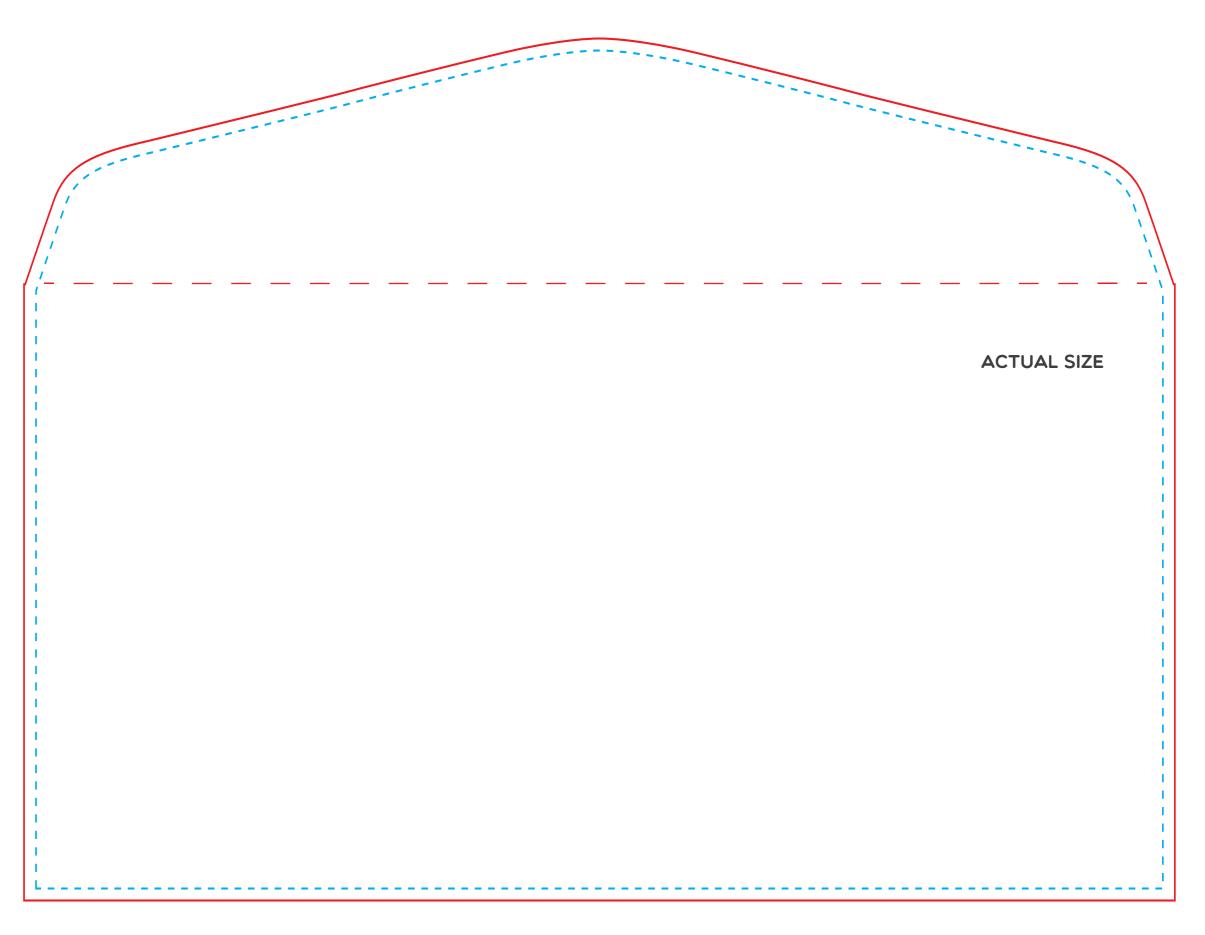

#### Bleed area

Full bleed printing is not available for envelopes.

#### Cut Line (12" x 9")

Save File as PDF

**Additional Files** 

This is where we aim to cut in production.

(く)

#### Safe area (11.75" x 8.75")

Save files as PDF or AI (Adobe Illustrator) files.

Please provide all font files and original image

files if any editing is required. All PDF images

must be embedded in the document.