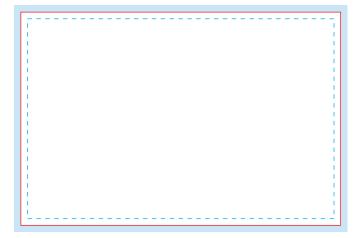

#### BLEED AREA (6.25" X 4.25") 🛆

Make your artboard at this size. Make sure your background extends to fill the whole bleed area to avoid white edges!

|  | ٦ |
|--|---|
|  |   |
|  |   |
|  |   |

#### CUT LINE (6" X 4")

This is where we aim to cut in production.

#### SAFE AREA (5.75" X 3.75")

Make sure important aspects of your design like text and logos are inside the safe area to avoid being cut off.