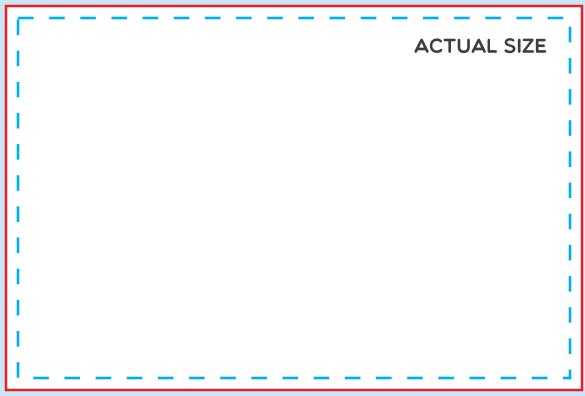

## **MAGNET**

• 6" × 4"

Make your artboard at this size. Make sure your background extends to fill the whole bleed area to avoid white edges!

CUT LINE (6" X 4")

This is where we aim to cut in production.

SAFE AREA (5.75" X 3.75")

Make sure important aspects of your design like text and logos are inside the safe area to avoid being cut off.

✓ Image

Artwork should be a vector PDF or images at 300dpi to avoid pixelated images. Please don't forget to embed all images.