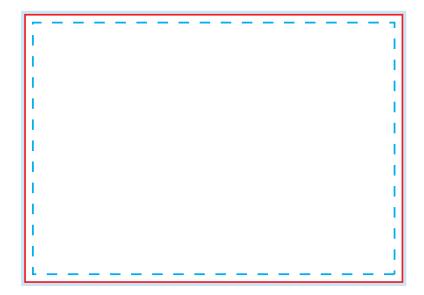

## **MAGNET**

• 6" × 4"

Make your artboard at this size. Make sure your background extends to fill the whole bleed area to avoid white edges!

CUT LINE (6" X 4")

This is where we aim to cut in production.

SAFE AREA (5.75" X 3.75")

Make sure important aspects of your design like text and logos are inside the safe area to avoid being cut off.

✓ Image

Artwork should be a vector PDF or images at 300dpi to avoid pixelated images. Please don't forget to embed all images.