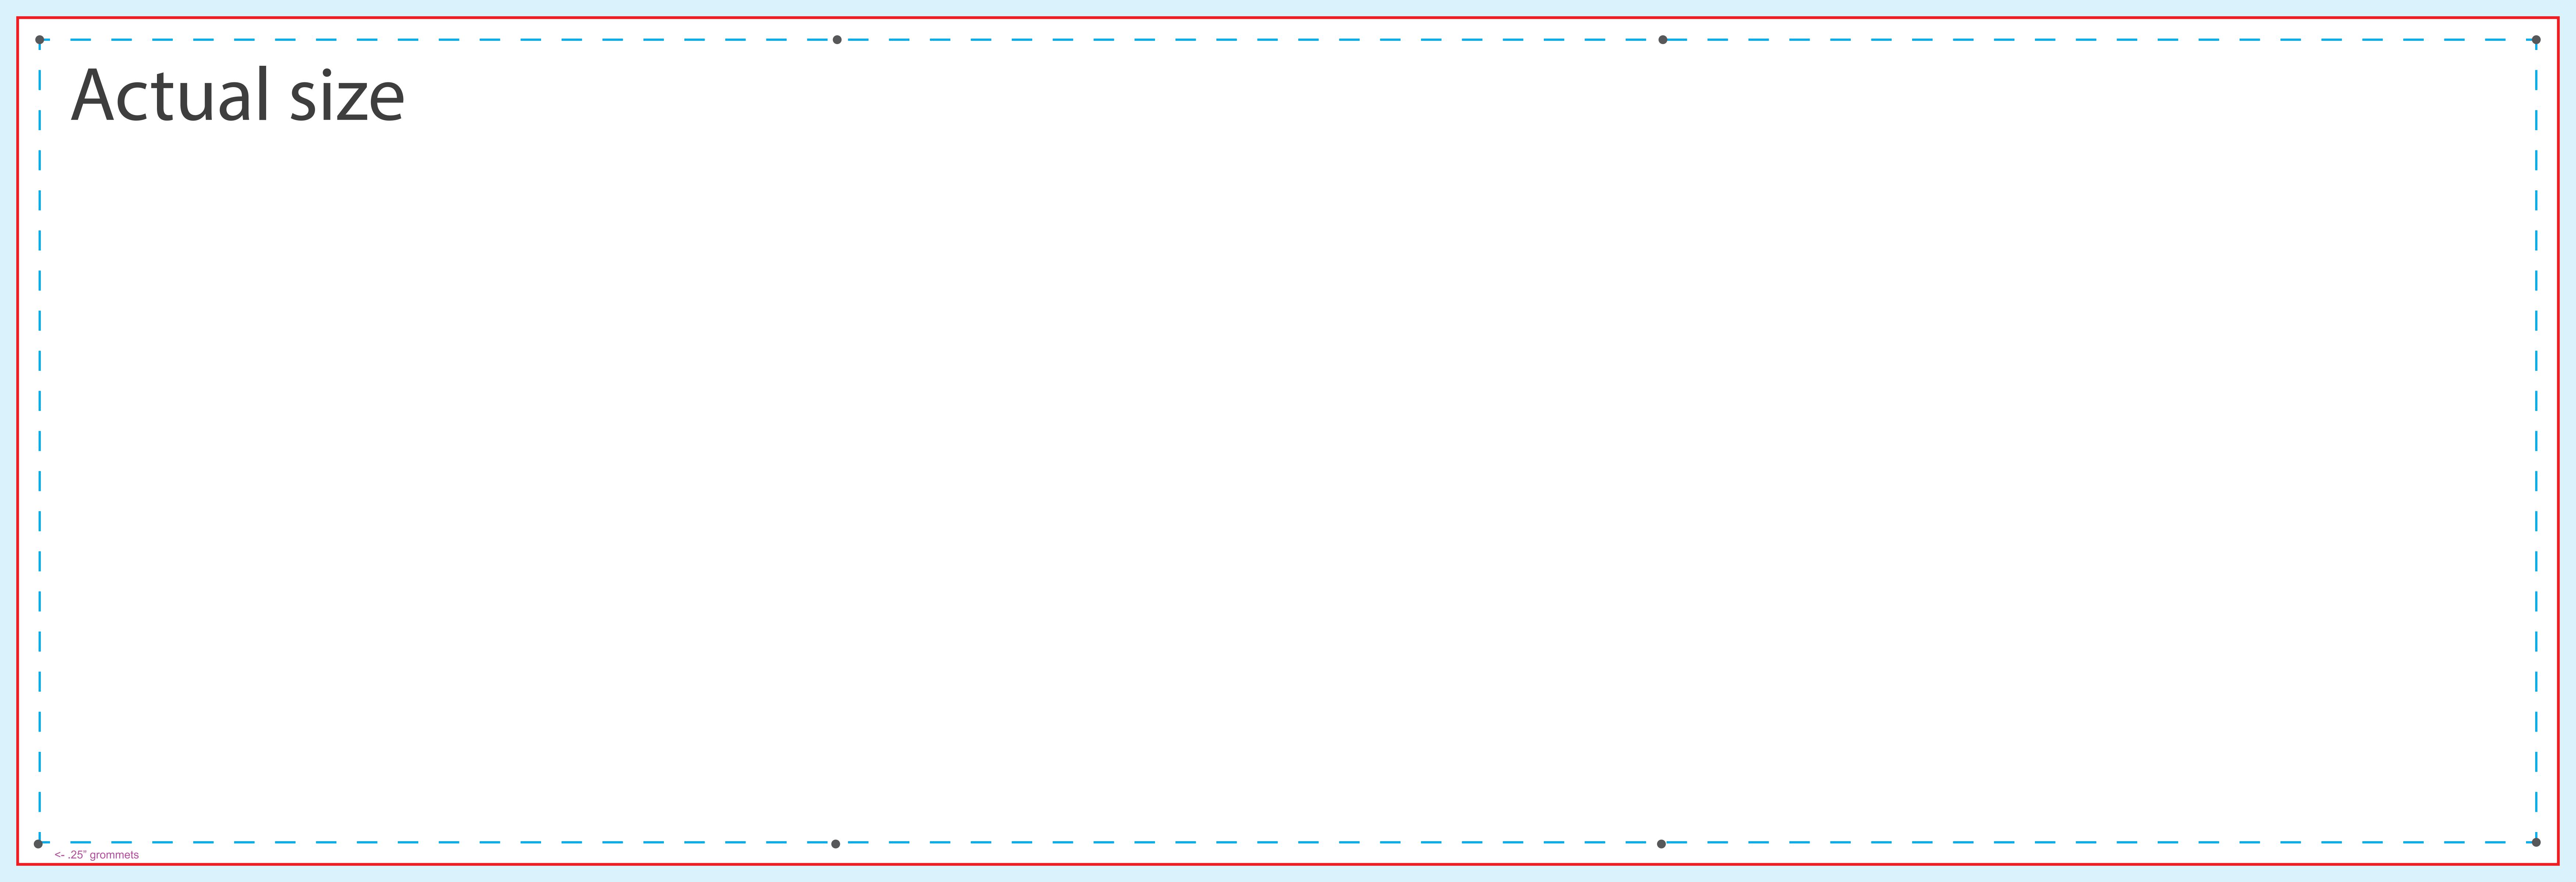

## • 6' X 2"

.25" grommets (Optional)

Make your artboard at this size. Make sure your background extends to fill the whole bleed area to avoid white edges!

CUT LINE (72" X 24")

This is where we aim to cut in production.

SAFE AREA (70.75" X 22.75")

Make sure important aspects of your design like text and logos are inside the safe area to avoid being cut off.

.25" GROMMETS OPTIONAL.

Save File as PDF

Save files as PDF or Al (Adobe Illustrator) files.