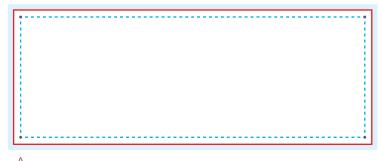

## • 6' X 2"

.25" grommets (Optional)

Make your artboard at this size. Make sure your background extends to fill the whole bleed area to avoid white edges!

CUT LINE (72" X 24")

This is where we aim to cut in production.

SAFE AREA (70.75" X 22.75")

Make sure important aspects of your design like text and logos are inside the safe area to avoid being cut off.

.25" GROMMETS OPTIONAL.

Save File as PDF

Save files as PDF or Al (Adobe Illustrator) files.