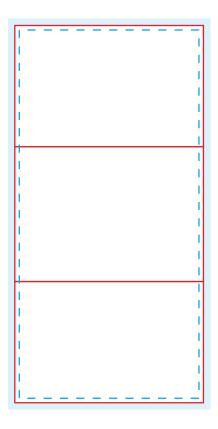

### • 60" X 84"

Make your artboard at this size. Make sure your background extends to fill the whole bleed area to avoid white edges!

### HEM LINE (60" X 84")

This is the lower edge of the table runner that will be folded over.

### SAFE AREA SECTIONS

Make sure important aspects of your design like text and logos are inside the safe area to avoid being cut off.