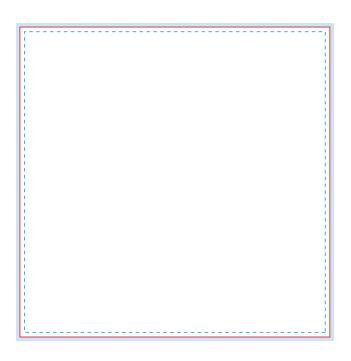

## **SQUARE STICKER**

• 5" × 5"

Make your artboard at this size. Make sure your background extends to fill the whole bleed area to avoid white edges!

CUT LINE (5" X 5")

This is where we aim to cut in production.

SAFE AREA (4.85" X 4.85")

Make sure important aspects of your design like text and logos are inside the safe area to avoid being cut off.