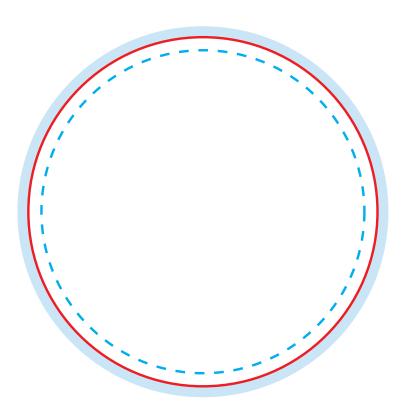

## **ROUND STICKER**

• 5" × 5"

BLEED AREA (5.125" X 5.125")

Make your artboard at this size. Make sure your background extends to fill the whole bleed area to avoid white edges!

**CUT LINE (5" X 5")** 

This is where we aim to cut in production.

SAFE AREA (4.85" X 4.85")

Make sure important aspects of your design like text and logos are inside the safe area to avoid being cut off.

Image

Artwork should be a vector PDF or images at 300dpi to avoid pixelated images. Please don't forget to embed all images.