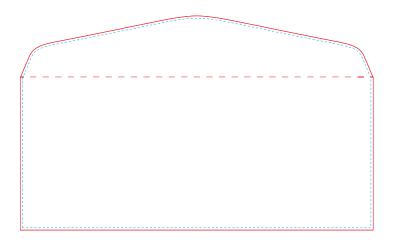

## • 7.5" × 6"

 $\Lambda$ 

Full bleed printing is not available for envelopes.

Cut Line (7.5" x 6")

This is where we aim to cut in production.

Safe area (7.25" x 5.75")

Make sure important aspects of your design like text and logos are inside the safe area to avoid being cut off.