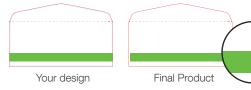

## • 7.5" × 6"

 $\Lambda$ 

Full bleed printing is not available for envelopes.

Cut Line (7.5" x 6")

This is where we aim to cut in production.

Safe area (7.25" x 5.75")

Make sure important aspects of your design like text and logos are inside the safe area to avoid being cut off.