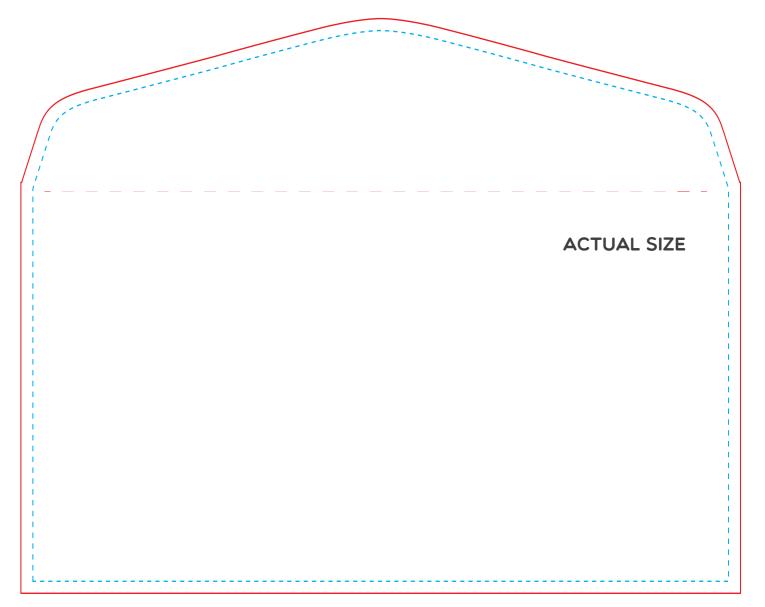

## • 7.5" × 6"

 $\Lambda$ 

Full bleed printing is not available for envelopes.

Cut Line (7.5" x 6")

This is where we aim to cut in production.

Safe area (7.25" x 5.75")

Make sure important aspects of your design like text and logos are inside the safe area to avoid being cut off.