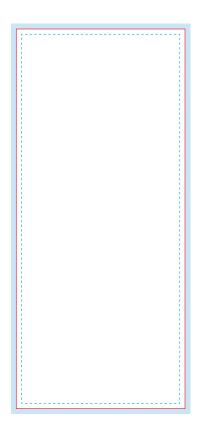

# **RACK CARDS**

• 4" x 9"

Make your artboard at this size. Make sure your background extends to fill the whole bleed area to avoid white edges!

#### CUT LINE (4" X 9")

This is where we aim to cut in production.

#### SAFE AREA (3.75" X 8.75")

Make sure important aspects of your design like text and logos are inside the safe area to avoid being cut off.