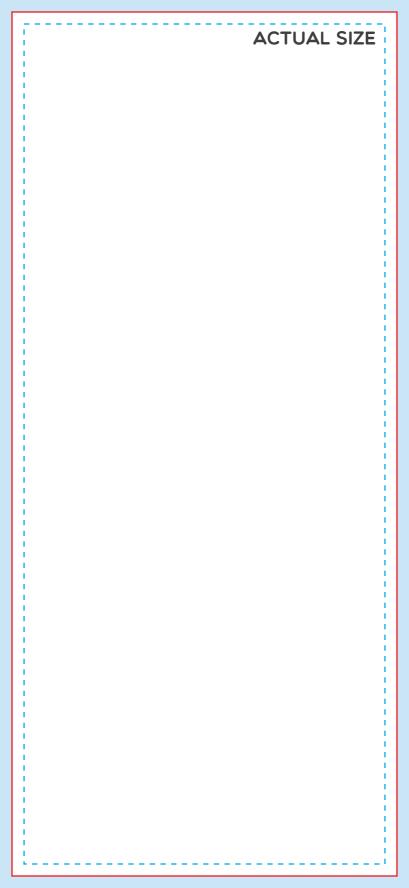

#### CUT LINE (4" X 9")

This is where we aim to cut in production.

#### SAFE AREA (3.75" X 8.75")

Make sure important aspects of your design like text and logos are inside the safe area to avoid being cut off.