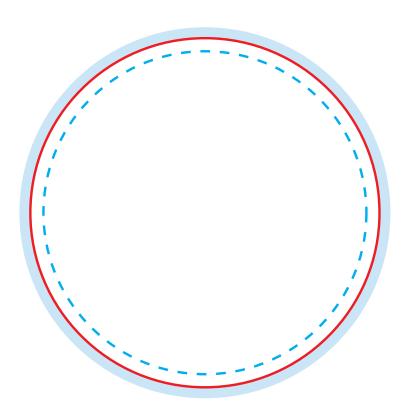

# BLEED AREA (4.125" X 4.125")

Make your artboard at this size. Make sure your background extends to fill the whole bleed area to avoid white edges!

#### **CUT LINE (4" X 4")**

This is where we aim to cut in production.

#### SAFE AREA (3.85" X 3.85")

Make sure important aspects of your design like text and logos are inside the safe area to avoid being cut off.