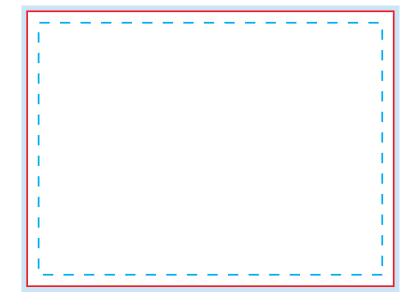

### BLEED AREA (4.125" X 3.125")

Make your artboard at this size. Make sure your background extends to fill the whole bleed area to avoid white edges!

#### CUT LINE (4" X 3")

This is where we aim to cut in production.

#### SAFE AREA (2.75" X 3.75")

Make sure important aspects of your design like text and logos are inside the safe area to avoid being cut off.