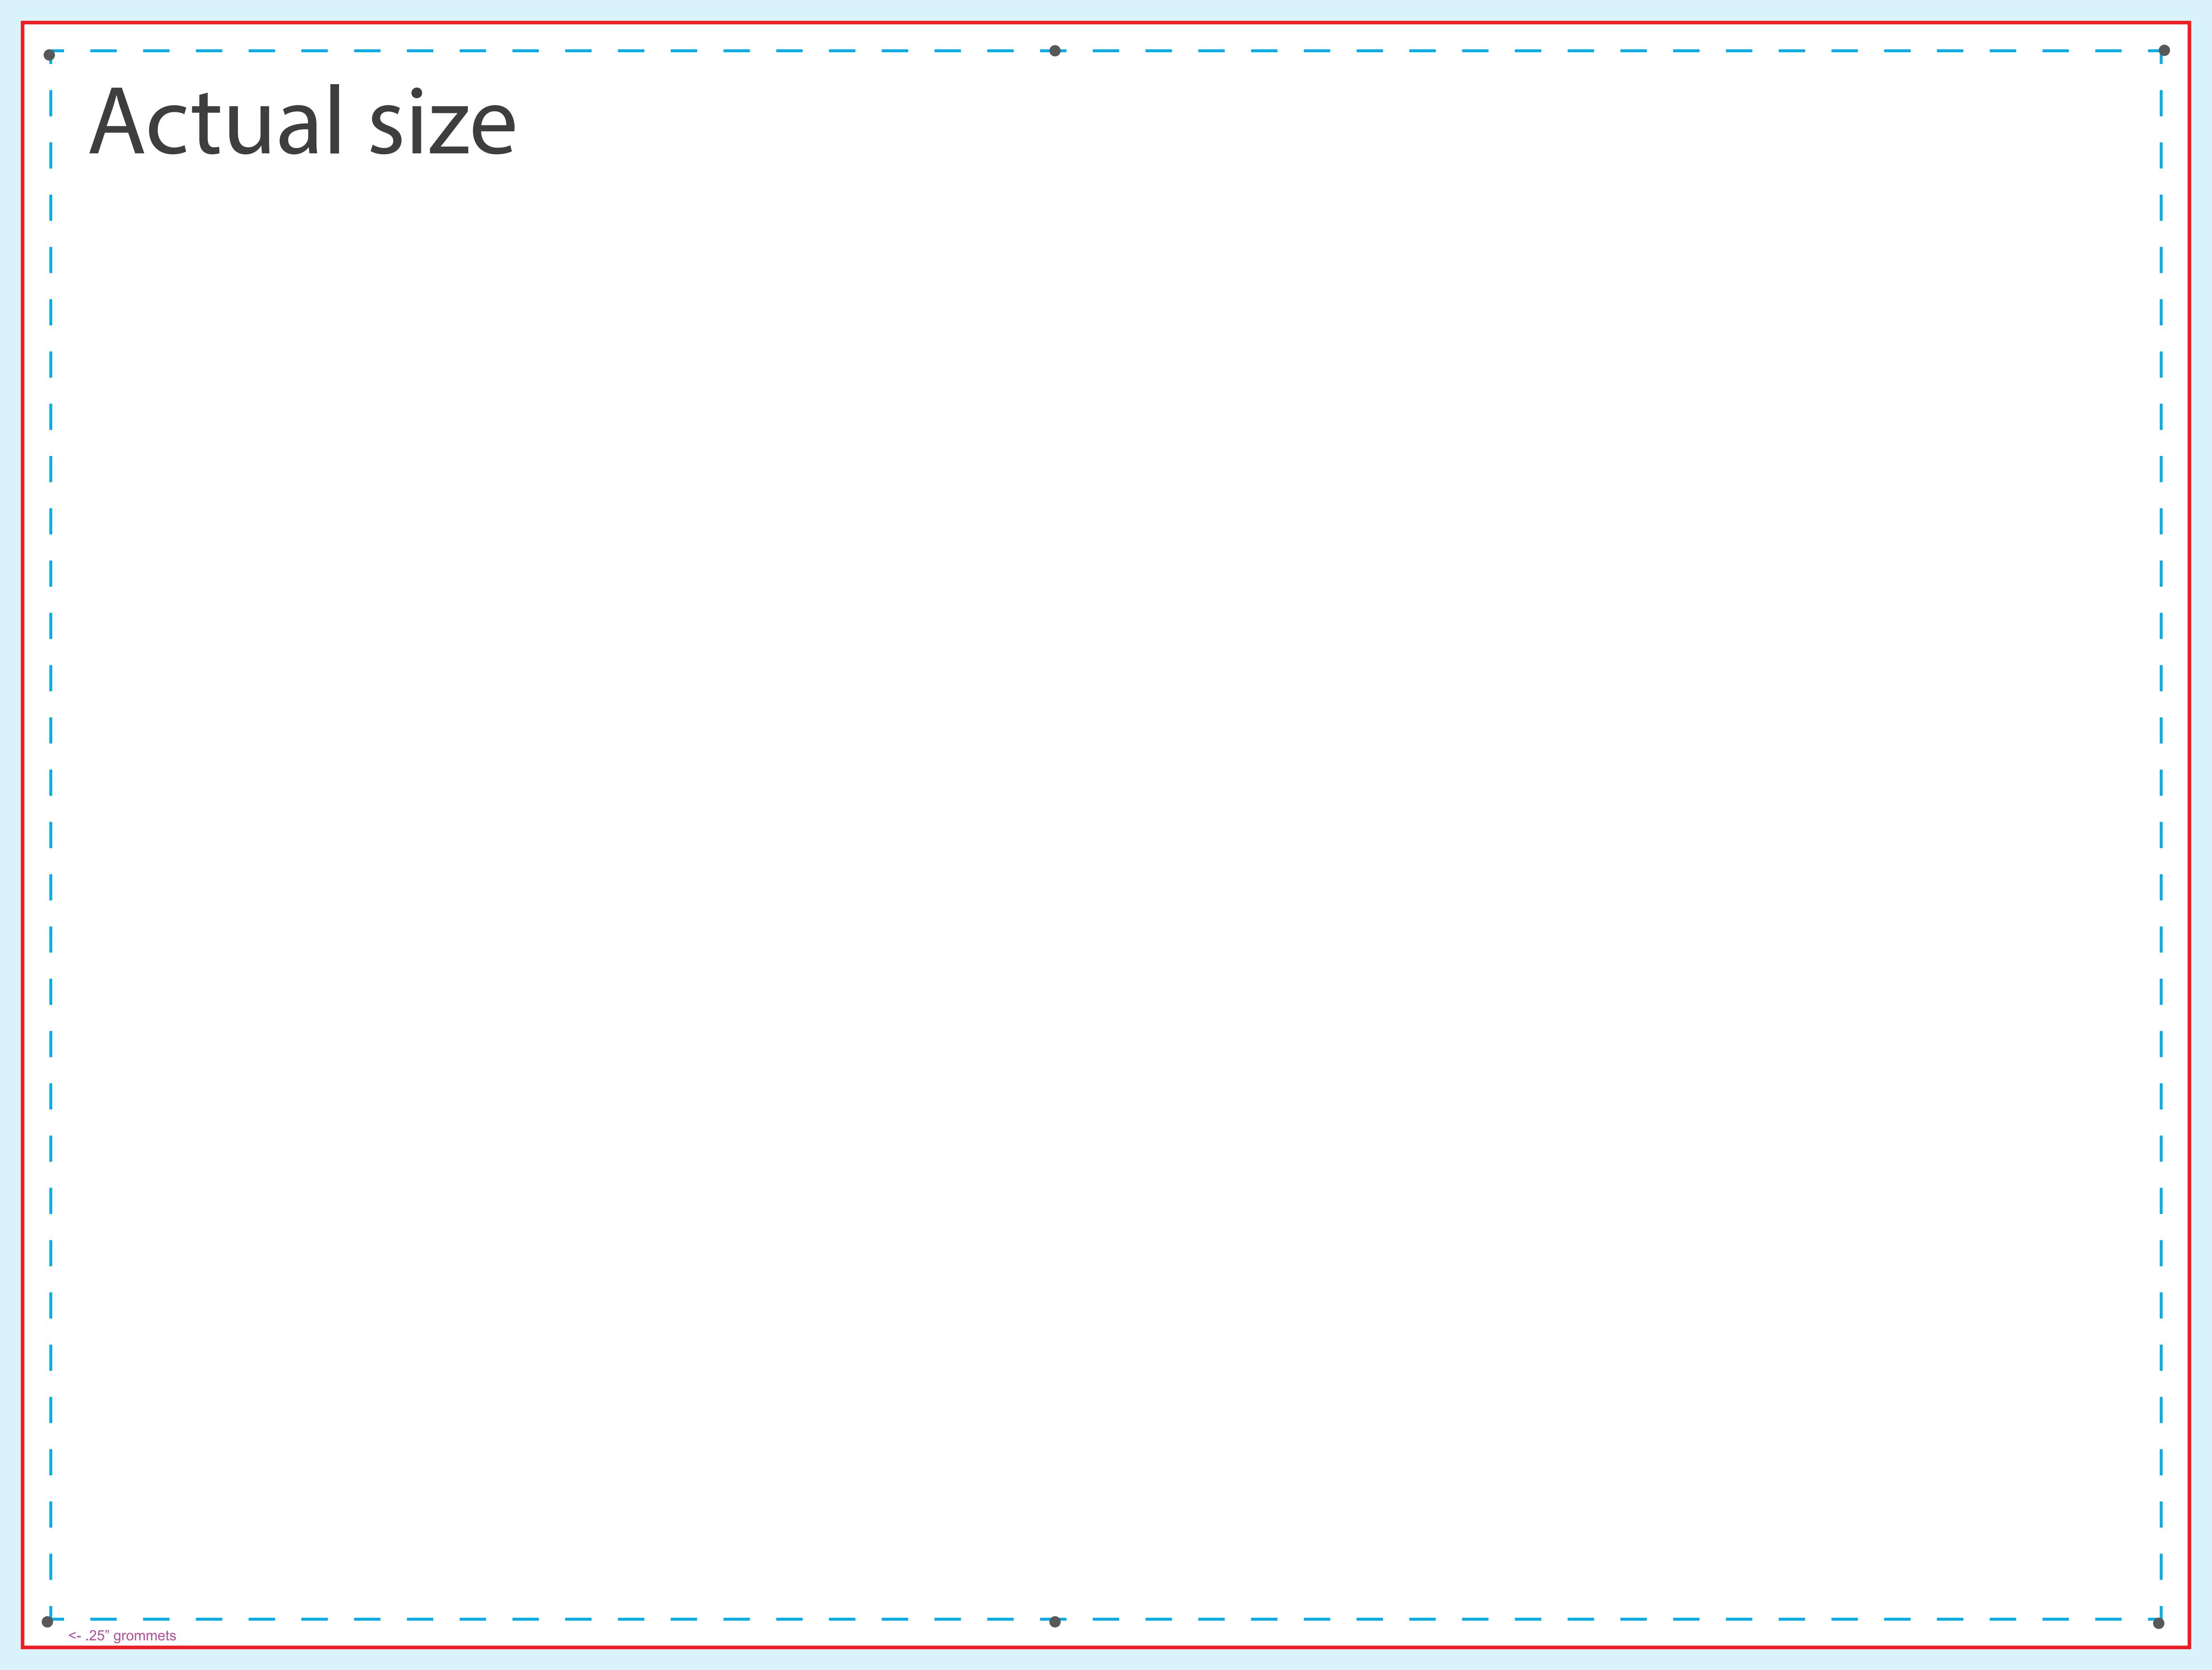

# • 4' X 3"

.25" grommets (Optional)

Artwork should be a vector PDF or images at 300dpi to avoid pixelated images. Please don't forget to embed all images.

Make your artboard at this size. Make sure your background extends to fill the whole bleed area to avoid white edges!

#### **CUT LINE (48" X 36")**

This is where we aim to cut in production.

#### SAFE AREA (46.75" X 34.75")

Make sure important aspects of your design like text and logos are inside the safe area to avoid being cut off.

#### .25" GROMMETS OPTIONAL.