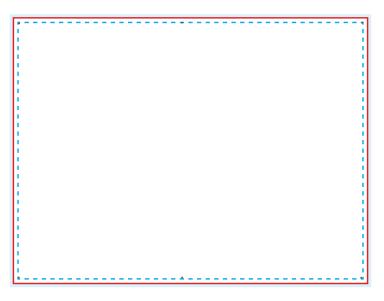

#### **CUT LINE (48" X 36")**

This is where we aim to cut in production.

#### SAFE AREA (46.75" X 34.75")

Make sure important aspects of your design like text and logos are inside the safe area to avoid being cut off.

#### .25" GROMMETS OPTIONAL.