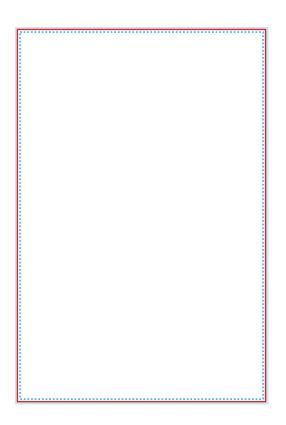

# **COROPLAST SIGN**

• 4' x 6'

Make your artboard at this size. Make sure your background extends to fill the whole bleed area to avoid white edges!

#### **CUT LINE (48" X 72")**

This is where we aim to cut in production.

#### **SAFE AREA (47" X 71")**

Make sure important aspects of your design like text and logos are inside the safe area to avoid being cut off.