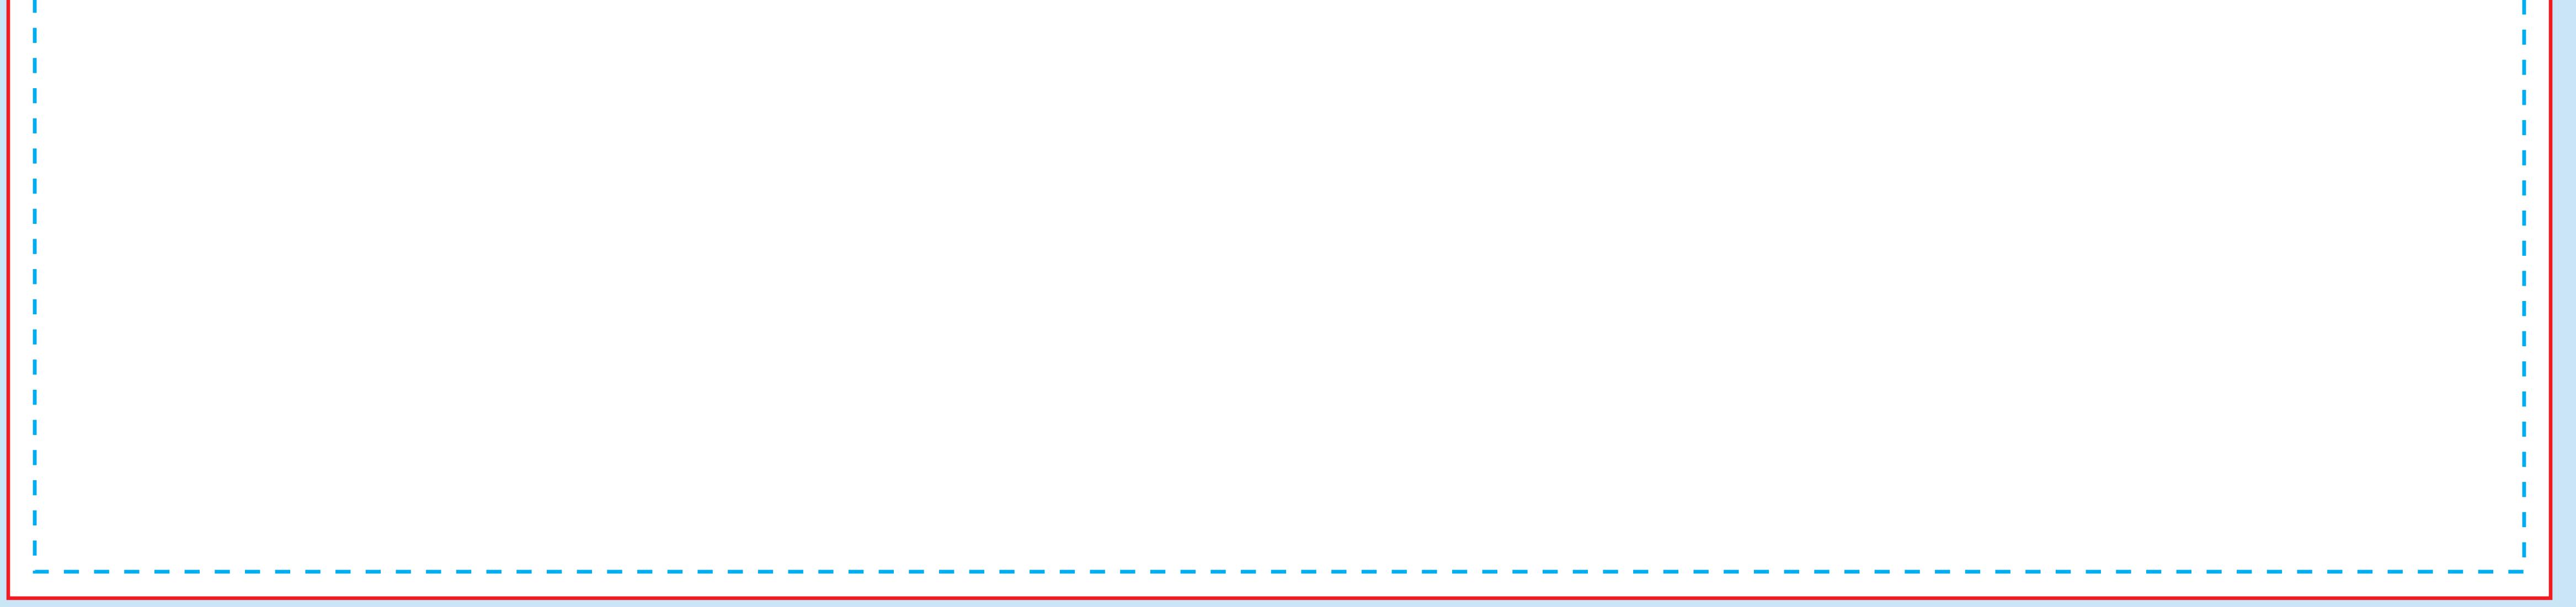

#### BLEED AREA (49" X 49")

Make your artboard at this size. Make sure your background extends to fill the whole bleed area to avoid white edges!

#### CUT LINE (48" X 48")

This is where we aim to cut in production.

#### SAFE AREA (47" X 47")

Make sure important aspects of your design like text and logos are inside the safe area to avoid being cut off.