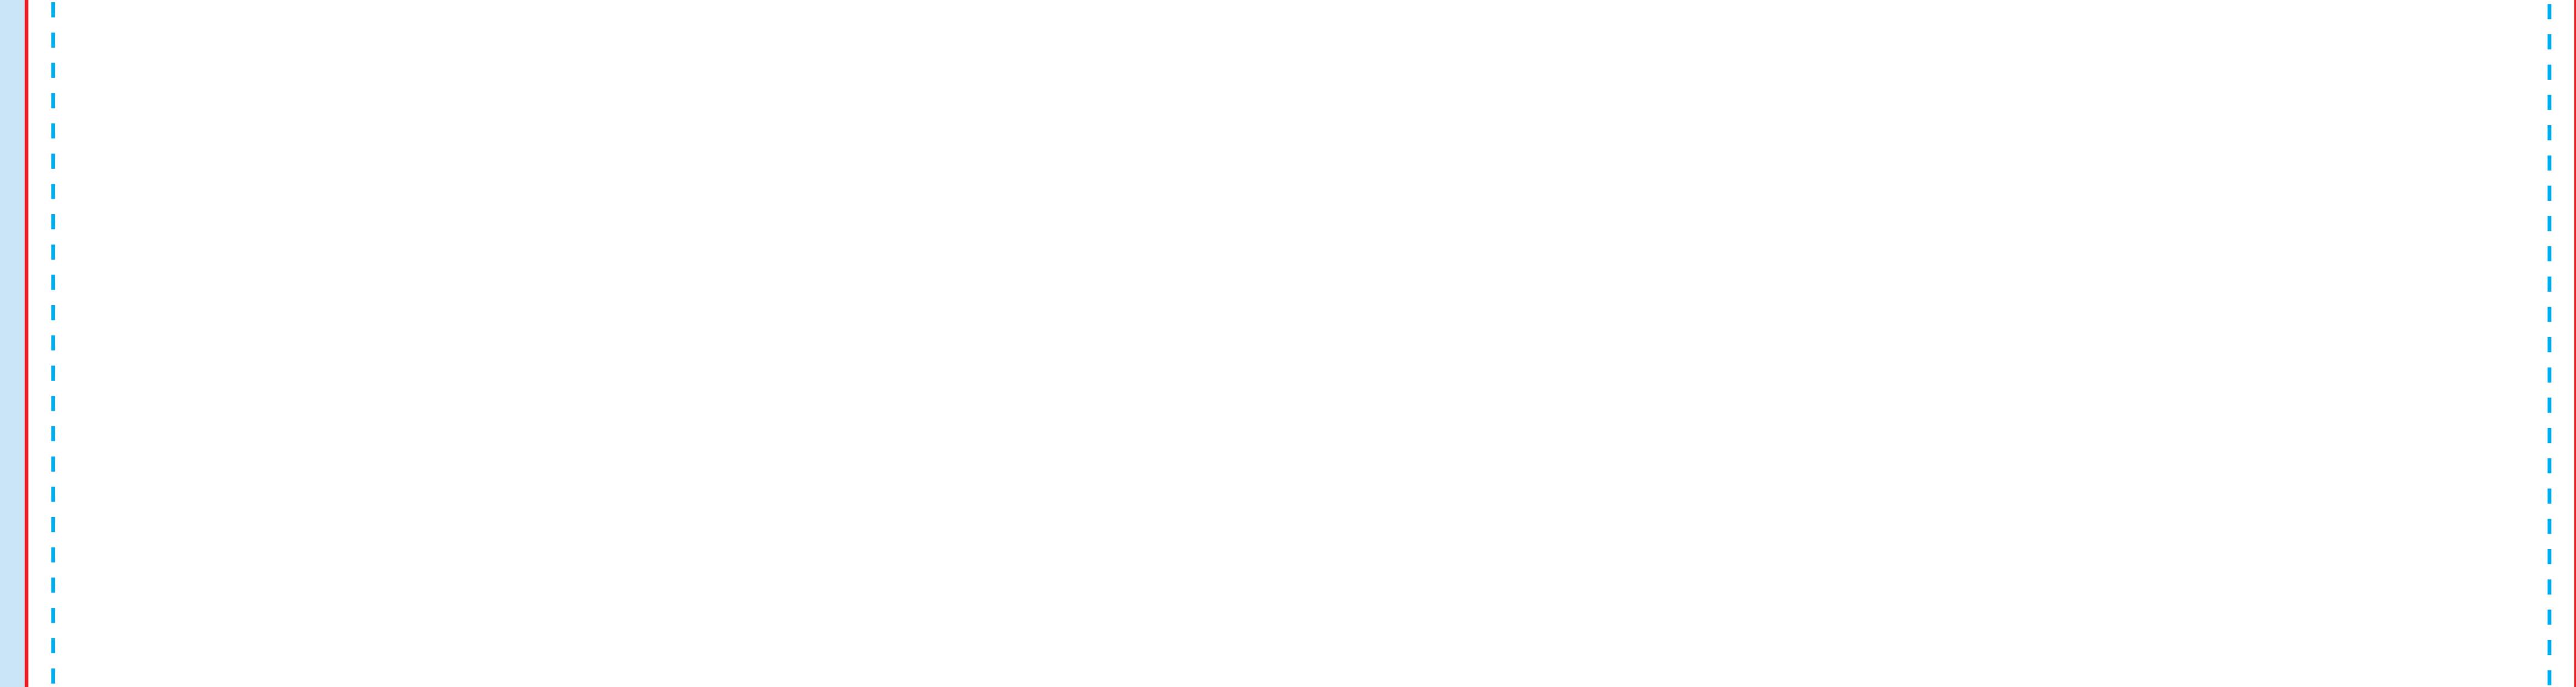

#### BLEED AREA (49" X 49")

Make your artboard at this size. Make sure your background extends to fill the whole bleed area to avoid white edges!

#### CUT LINE (48" X 48")

This is where we aim to cut in production.

#### SAFE AREA (47" X 47")

Make sure important aspects of your design like text and logos are inside the safe area to avoid being cut off.