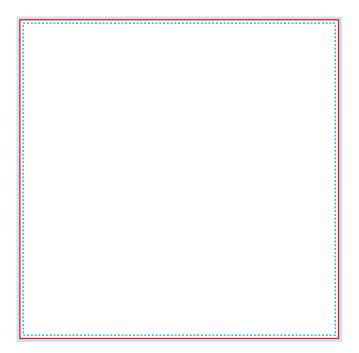

#### BLEED AREA (49" X 49")

Make your artboard at this size. Make sure your background extends to fill the whole bleed area to avoid white edges!

#### CUT LINE (48" X 48")

This is where we aim to cut in production.

#### SAFE AREA (47" X 47")

Make sure important aspects of your design like text and logos are inside the safe area to avoid being cut off.