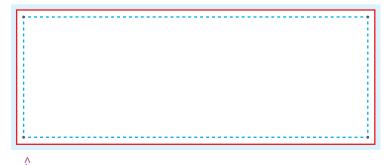

# • 4' X 2"

.25" grommets (Optional)

Make your artboard at this size. Make sure your background extends to fill the whole bleed area to avoid white edges!

#### CUT LINE (48" X 24")

This is where we aim to cut in production.

#### SAFE AREA (46.75" X 22.75")

Make sure important aspects of your design like text and logos are inside the safe area to avoid being cut off.

#### .25" GROMMETS OPTIONAL.