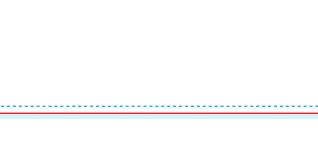

#### BLEED AREA (49" X 13")

Make your artboard at this size. Make sure your background extends to fill the whole bleed area to avoid white edges!

| <br> |  |
|------|--|

#### CUT LINE (48" X 12")

This is where we aim to cut in production.

#### SAFE AREA (46.75" X 10.75")

Make sure important aspects of your design like text and logos are inside the safe area to avoid being cut off.

Save File as PDF

Additional Files