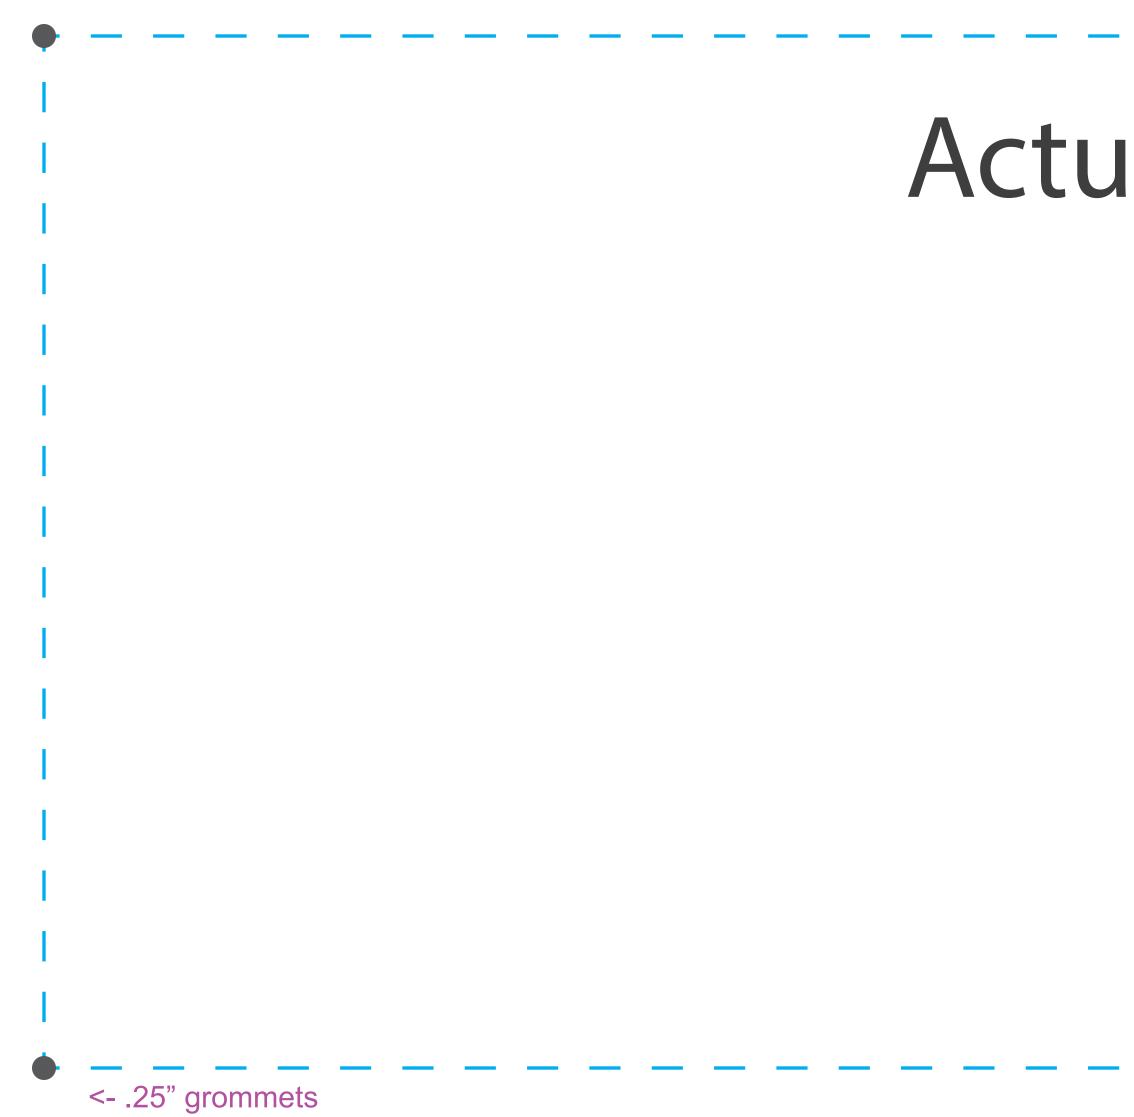

## BANNER

• 4' X 1"

.25" grommets (Optional)

#### .25" GROMMETS OPTIONAL.

Save files as PDF or AI (Adobe Illustrator) files.

Please provide all font files and original image

files if any editing is required. All PDF images

must be embedded in the document.

# Actual size