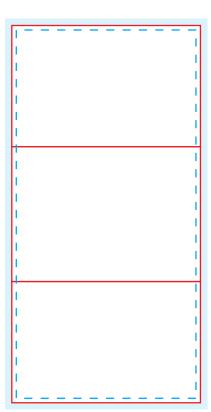

#### BLEED AREA (51" X 87")

Make your artboard at this size. Make sure your background extends to fill the whole bleed area to avoid white edges!

#### HEM LINE (48" X 84")

This is the lower edge of the table runner that will be folded over.

#### SAFE AREA SECTIONS

Make sure important aspects of your design like text and logos are inside the safe area to avoid being cut off.