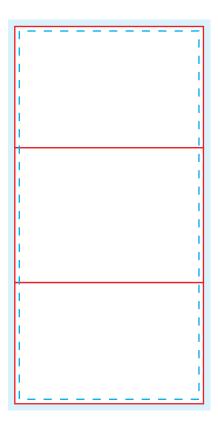

## 42" X 84"

Δ

Make your artboard at this size. Make sure your background extends to fill the whole bleed area to avoid white edges!

### HEM LINE (42" X 84")

This is the lower edge of the table runner that will be folded over.

### SAFE AREA SECTIONS

Make sure important aspects of your design like text and logos are inside the safe area to avoid being cut off.