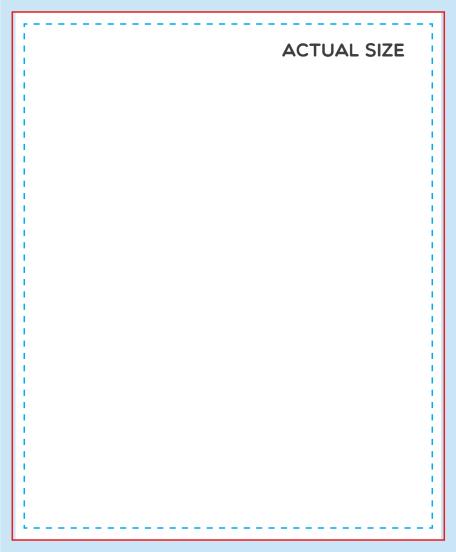

#### SAFE AREA (4.25" X 5.25")

Make sure important aspects of your design like text and logos are inside the safe area to avoid being cut off.