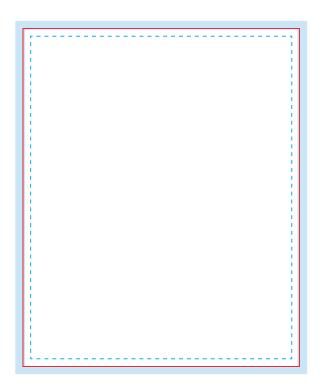

## **NOTEPADS**

• 4.5" × 5.5"

sure your background extends to fill the whole bleed area to avoid white edges!

| CUT LINE (4.5" X 5.5" | ') |
|-----------------------|----|
|-----------------------|----|

This is where we aim to cut in production.

#### SAFE AREA (4.25" X 5.25")

Make sure important aspects of your design like text and logos are inside the safe area to avoid being cut off.