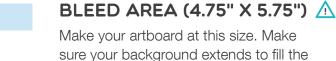

## **NOTEPADS**

• 4.5" × 5.5"

sure your background extends to fill the whole bleed area to avoid white edges!

| CUT LINE (4.5" X 5.5" | ') |
|-----------------------|----|
|-----------------------|----|

This is where we aim to cut in production.