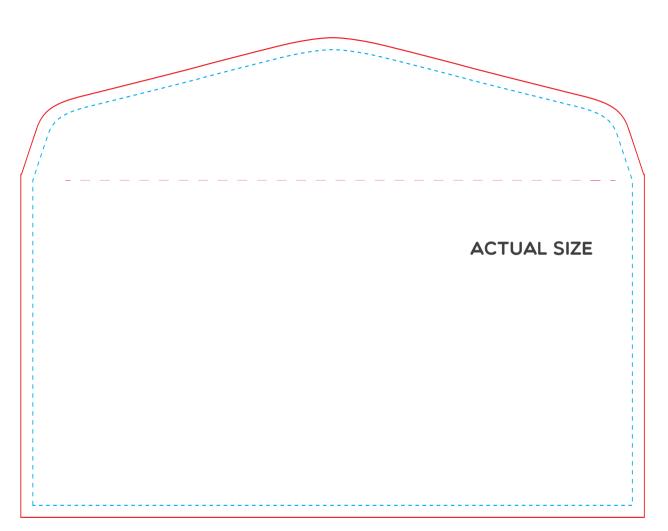

## • 6.5" × 5"

 $\Lambda$ 

Full bleed printing is not available for envelopes.

Cut Line (6.5" x 5")

This is where we aim to cut in production.

Safe area (6.25" x 4.75")

Make sure important aspects of your design like text and logos are inside the safe area to avoid being cut off.