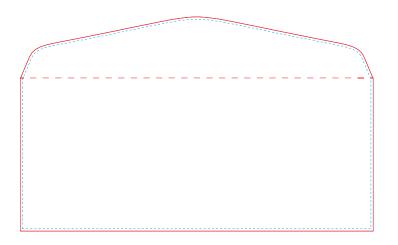

## • 6.5" × 5"

 $\Lambda$ 

Full bleed printing is not available for envelopes.

Cut Line (6.5" x 5")

This is where we aim to cut in production.

Safe area (6.25" x 4.75")

Make sure important aspects of your design like text and logos are inside the safe area to avoid being cut off.