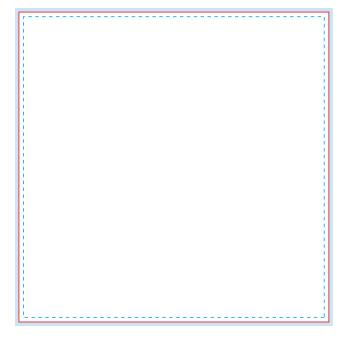

#### BLEED AREA (3.125" X 3.125")

Make your artboard at this size. Make sure your background extends to fill the whole bleed area to avoid white edges!

#### CUT LINE (3" X 3")

This is where we aim to cut in production.

#### SAFE AREA (2.85" X 2.85")

Make sure important aspects of your design like text and logos are inside the safe area to avoid being cut off.