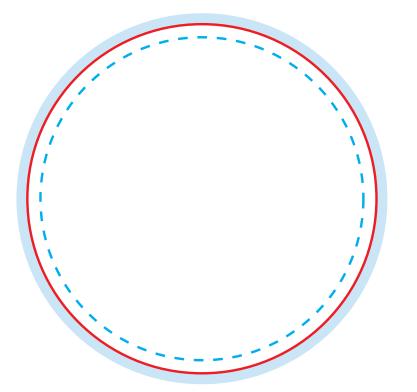

#### **BLEED AREA** (3.125" X 3.125")

Make your artboard at this size. Make sure your background extends to fill the whole bleed area to avoid white edges!

#### CUT LINE (3" X 3")

This is where we aim to cut in production.

#### SAFE AREA (2.85" X 2.85")

Make sure important aspects of your design like text and logos are inside the safe area to avoid being cut off.

Artwork should be a vector PDF or images at 300dpi to avoid pixelated images. Please don't forget to embed all images.