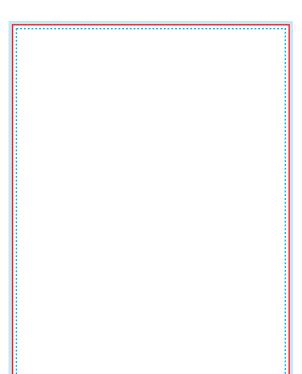

#### BLEED AREA (37" X 61")

Make your artboard at this size. Make sure your background extends to fill the whole bleed area to avoid white edges!

#### CUT LINE (36" X 60")

This is where we aim to cut in production.

#### SAFE AREA (35" X 59")

Make sure important aspects of your design like text and logos are inside the safe area to avoid being cut off.