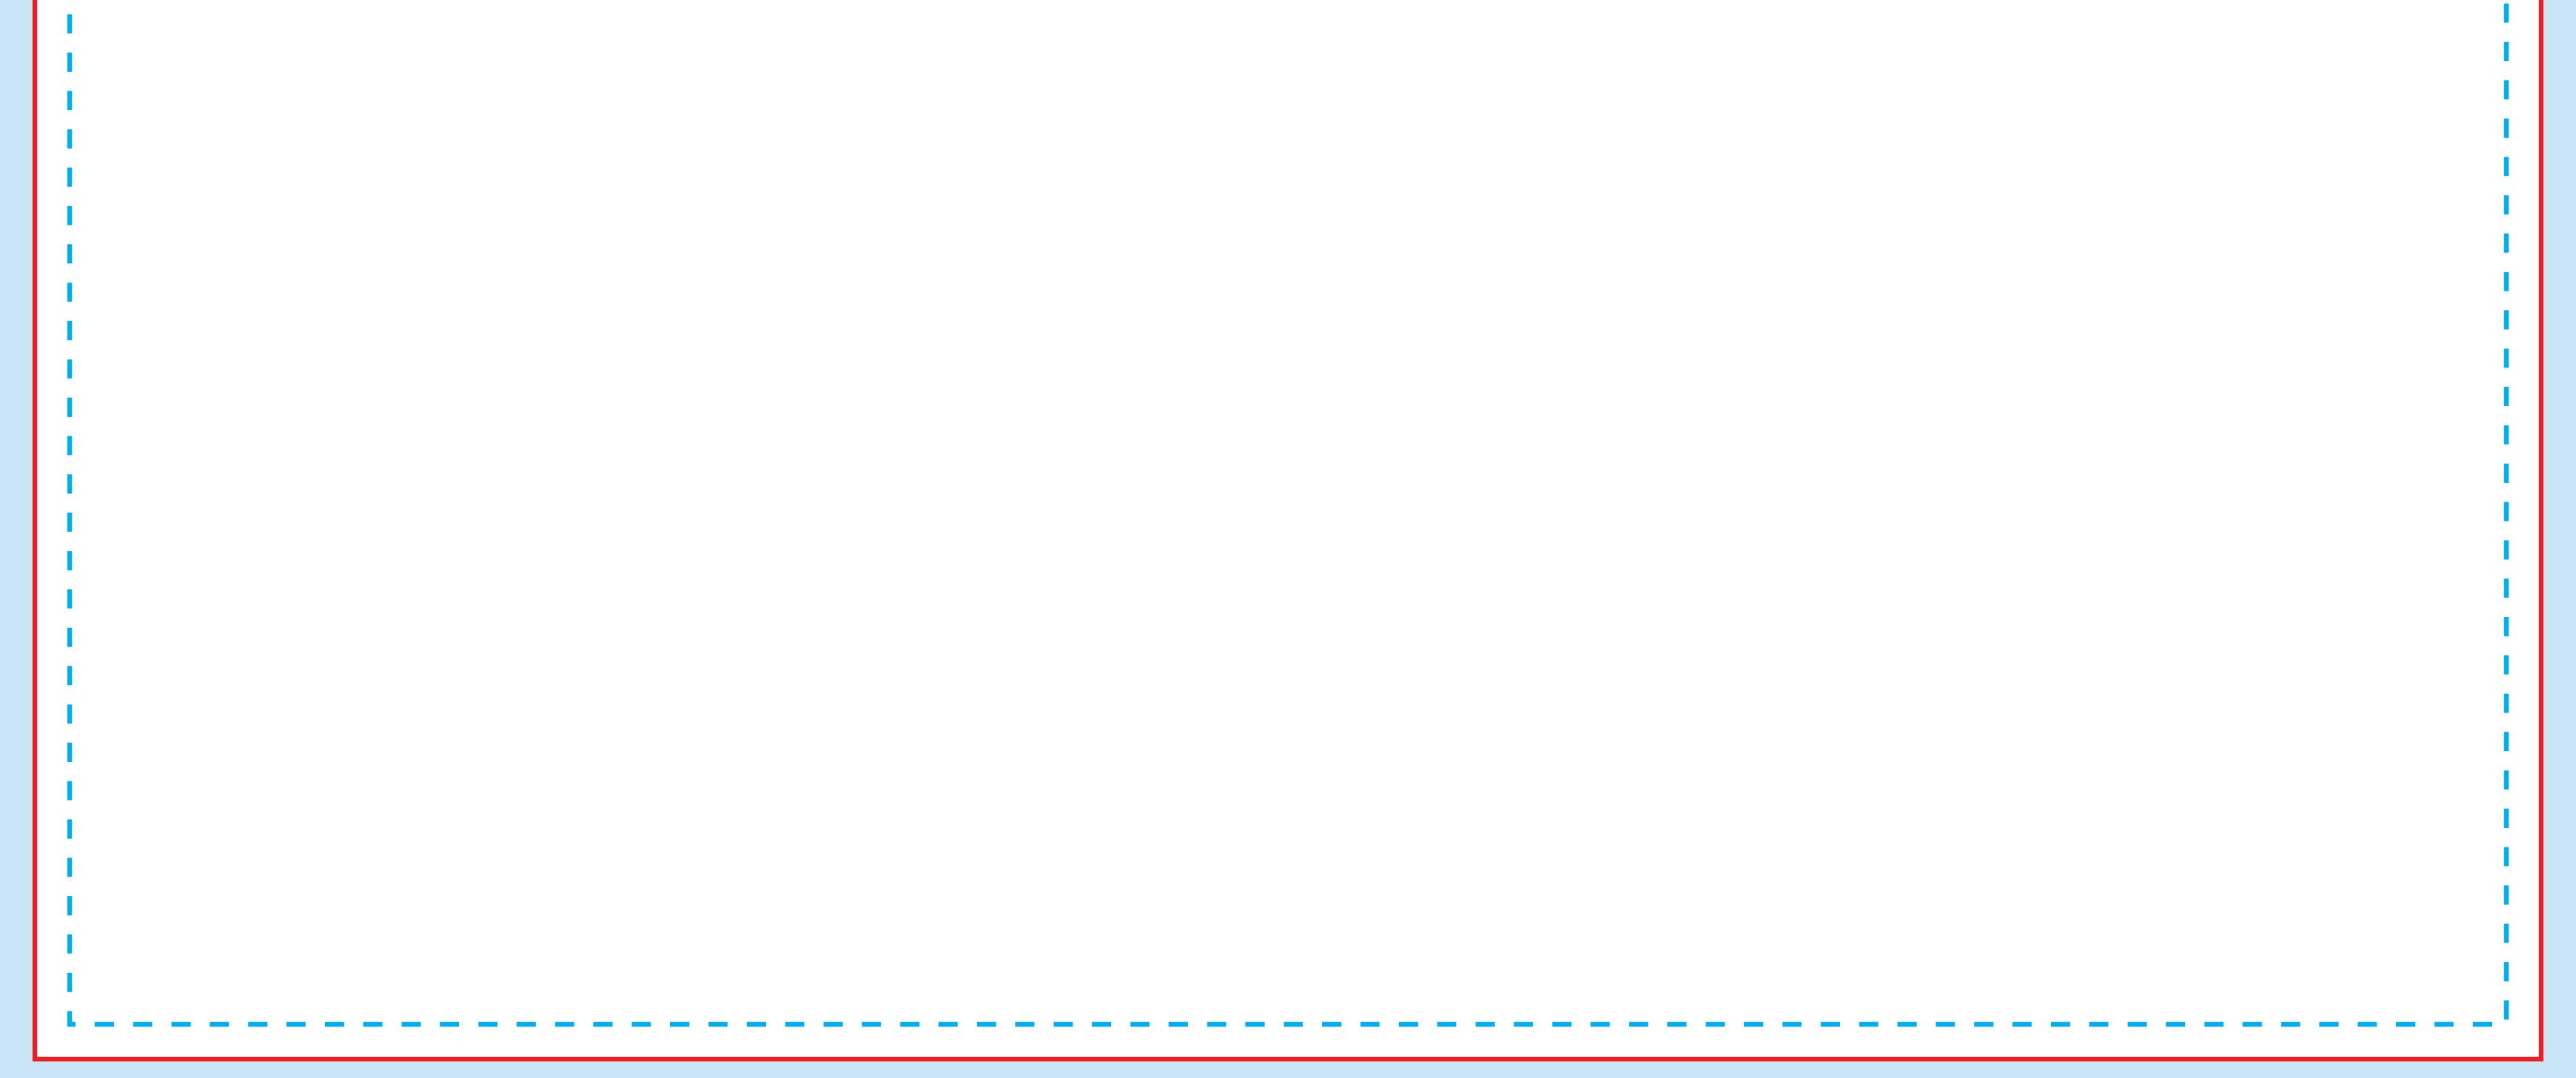

#### BLEED AREA (37" X 61")

Make your artboard at this size. Make sure your background extends to fill the whole bleed area to avoid white edges!

#### CUT LINE (36" X 60")

This is where we aim to cut in production.

#### SAFE AREA (35" X 59")

Make sure important aspects of your design like text and logos are inside the safe area to avoid being cut off.