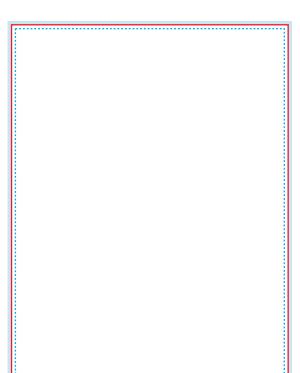

#### BLEED AREA (37" X 49")

Make your artboard at this size. Make sure your background extends to fill the whole bleed area to avoid white edges!

#### CUT LINE (36" X 48")

This is where we aim to cut in production.

#### SAFE AREA (35" X 47")

Make sure important aspects of your design like text and logos are inside the safe area to avoid being cut off.