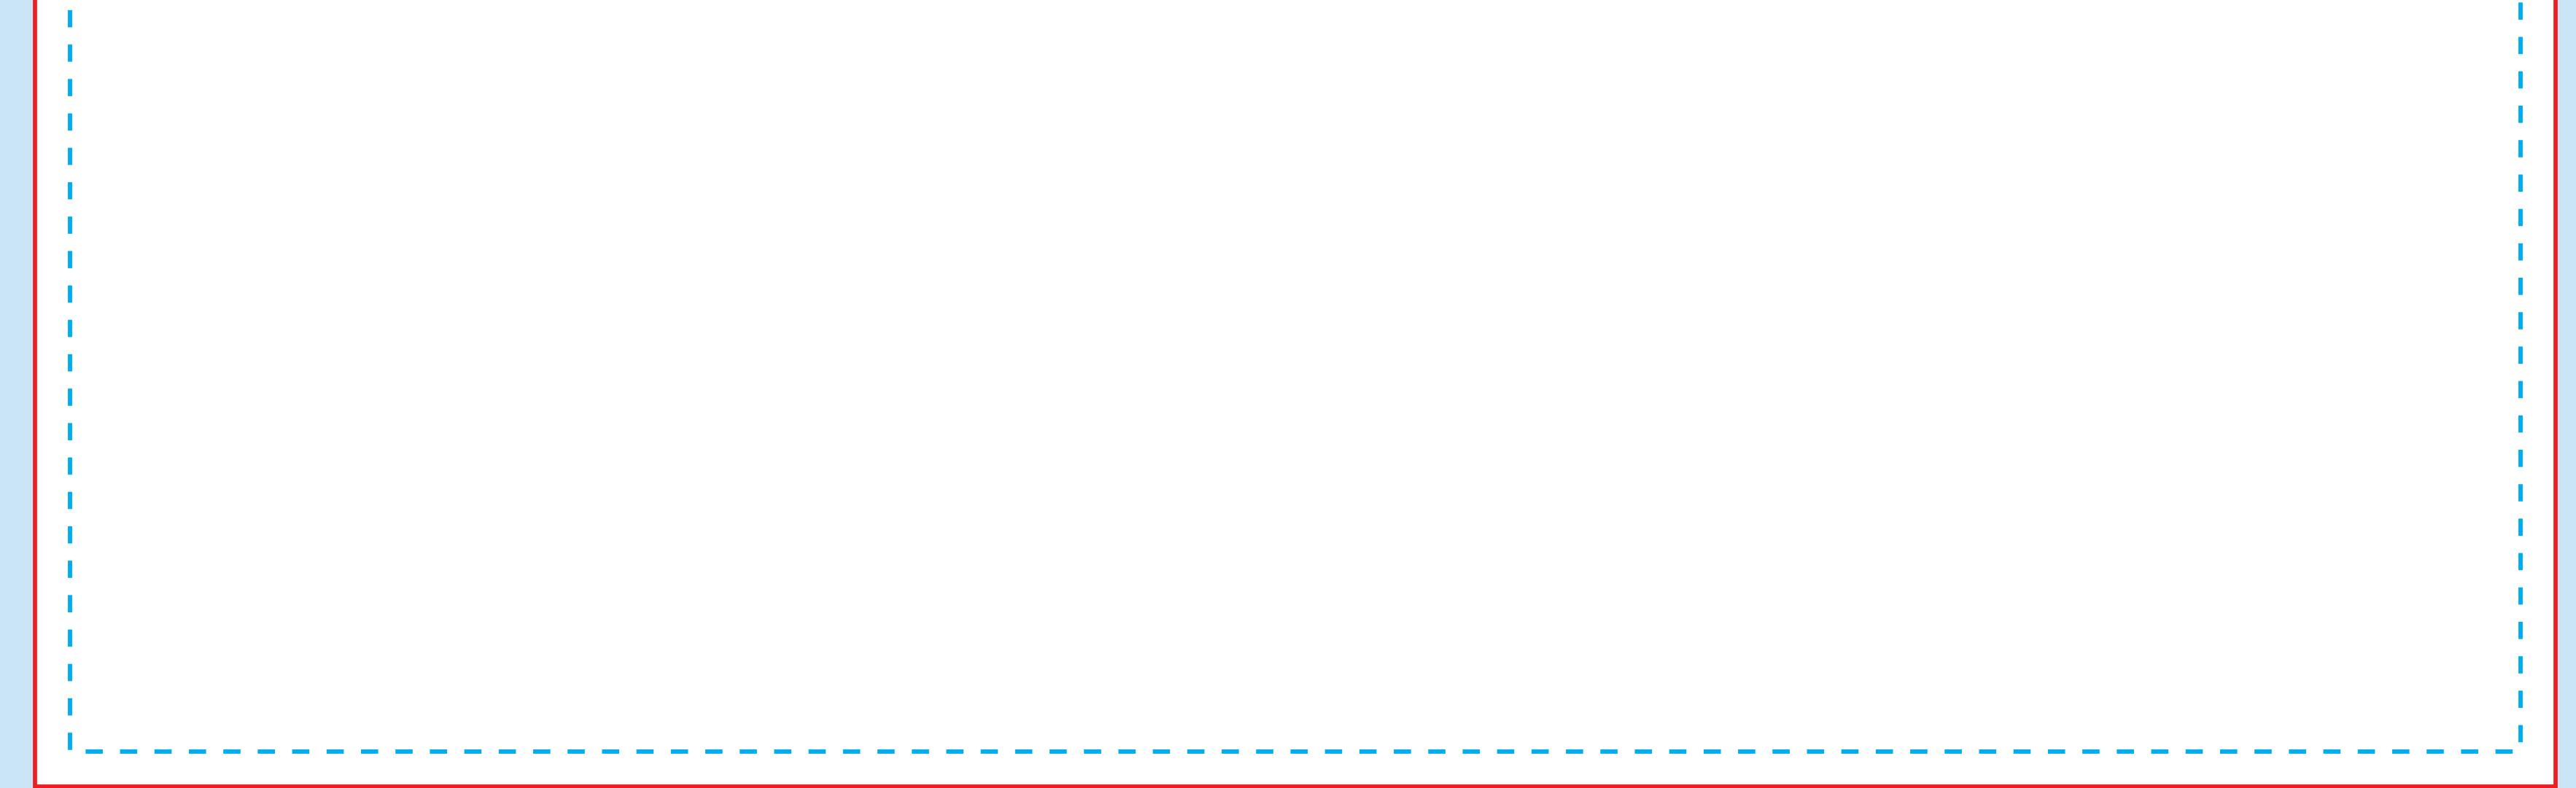

#### BLEED AREA (37" X 49")

Make your artboard at this size. Make sure your background extends to fill the whole bleed area to avoid white edges!

#### CUT LINE (36" X 48")

This is where we aim to cut in production.

#### SAFE AREA (35" X 47")

Make sure important aspects of your design like text and logos are inside the safe area to avoid being cut off.