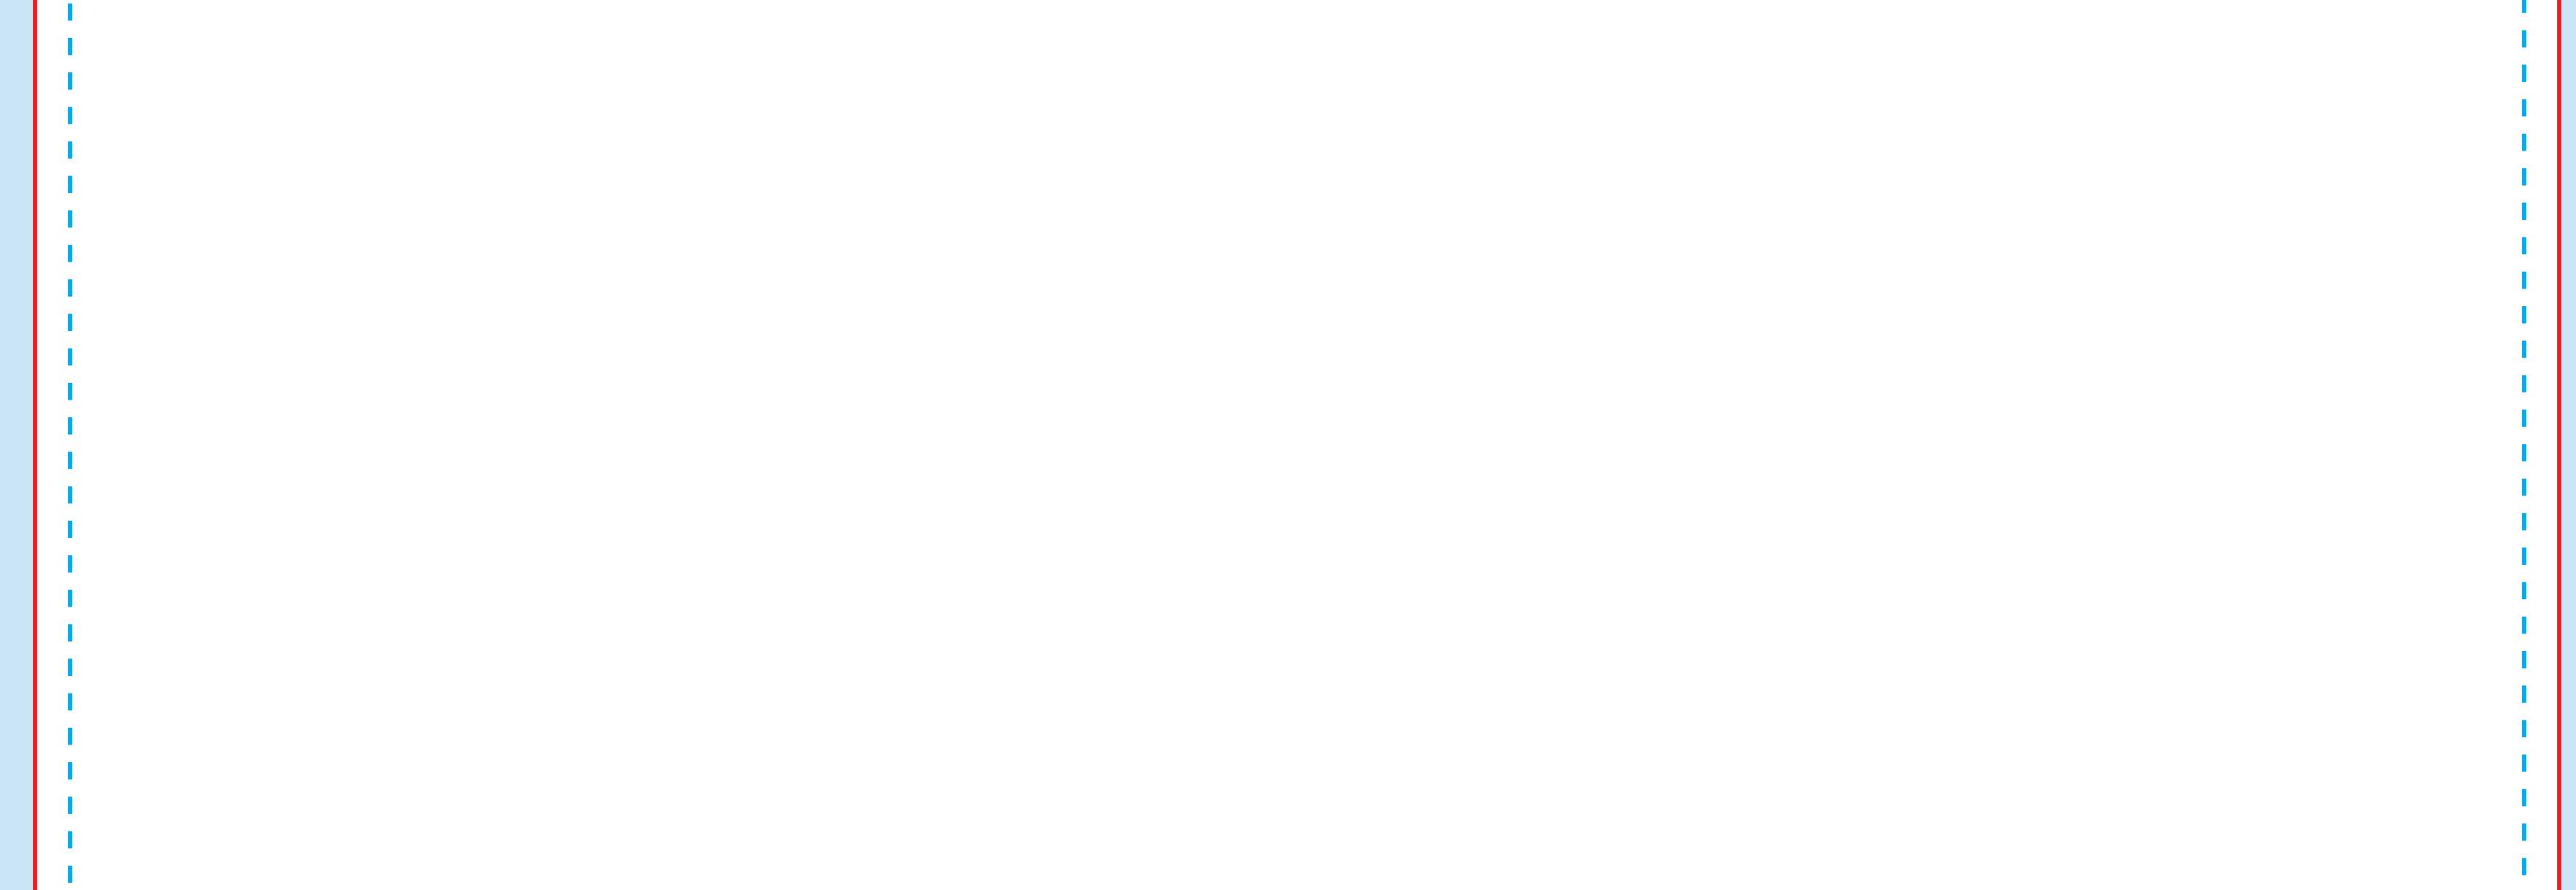

#### BLEED AREA (37" X 49")

Make your artboard at this size. Make sure your background extends to fill the whole bleed area to avoid white edges!

#### CUT LINE (36" X 48")

This is where we aim to cut in production.

#### SAFE AREA (35" X 47")

Make sure important aspects of your design like text and logos are inside the safe area to avoid being cut off.