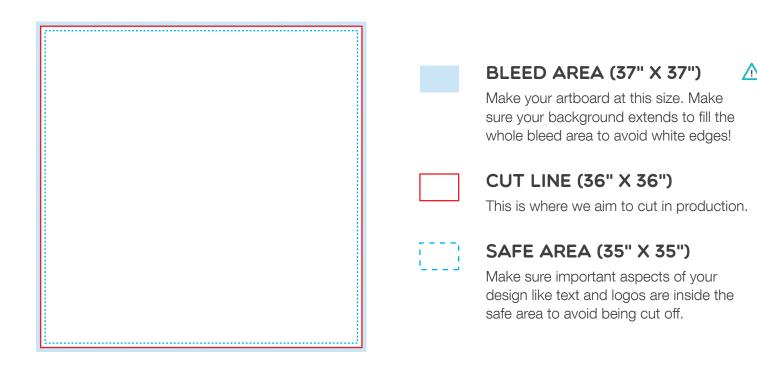

## **COROPLAST SIGN**

• 3' x 3'

#### Image

Artwork should be a vector PDF or images at 300dpi to avoid pixelated images. Please don't forget to embed all images.

#### Colour

Set your colour profile as CMYK instead of RGB, which cannot always be replicated. We **cannot** be responsible for variances in final printed colours. Printed samples are available at an additional cost.

#### Save File as PDF

Save files as PDF or Al (Adobe Illustrator) files.

Please outline all fonts and delete guidelines!

#### Additional Files

Please provide all font files and original image files if any editing is required. All PDF images must be embedded in the document.