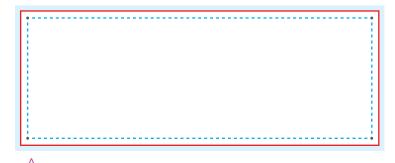

## • 3' X 2"

.25" grommets (Optional)

Make your artboard at this size. Make sure your background extends to fill the whole bleed area to avoid white edges!

CUT LINE (32" X 24")

This is where we aim to cut in production.

SAFE AREA (30.75" X 22.75")

Make sure important aspects of your design like text and logos are inside the safe area to avoid being cut off.

.25" GROMMETS OPTIONAL.

Save File as PDF

Save files as PDF or Al (Adobe Illustrator) files.