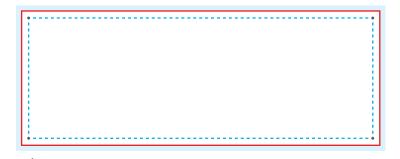

# • 3' X 1"

.25" grommets (Optional)

Make your artboard at this size. Make sure your background extends to fill the whole bleed area to avoid white edges!

#### CUT LINE (32" X 12")

This is where we aim to cut in production.

#### SAFE AREA (30.75" X 10.75")

Make sure important aspects of your design like text and logos are inside the safe area to avoid being cut off.