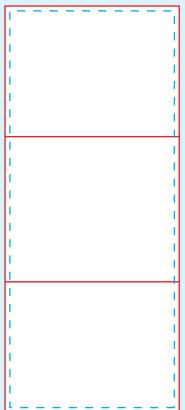

# • 36" X 84"

Make your artboard at this size. Make sure your background extends to fill the whole bleed area to avoid white edges!

### HEM LINE (36" X 84")

This is the lower edge of the table runner that will be folded over.

### SAFE AREA SECTIONS

Make sure important aspects of your design like text and logos are inside the safe area to avoid being cut off.