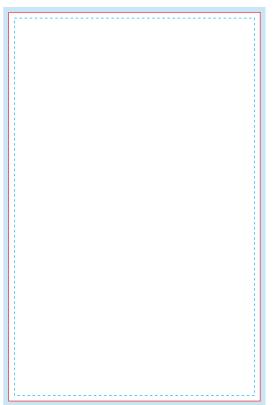

## **TABLOID POSTER**

## 36" × 48"

#### BLEED AREA (36.5" X 48.5") \Lambda

Make your artboard at this size. Make sure your background extends to fill the whole bleed area to avoid white edges!

#### CUT LINE (36" X 48")

This is where we aim to cut in production.

#### SAFE AREA (35.5" X 47.5")

Make sure important aspects of your design like text and logos are inside the safe area to avoid being cut off.