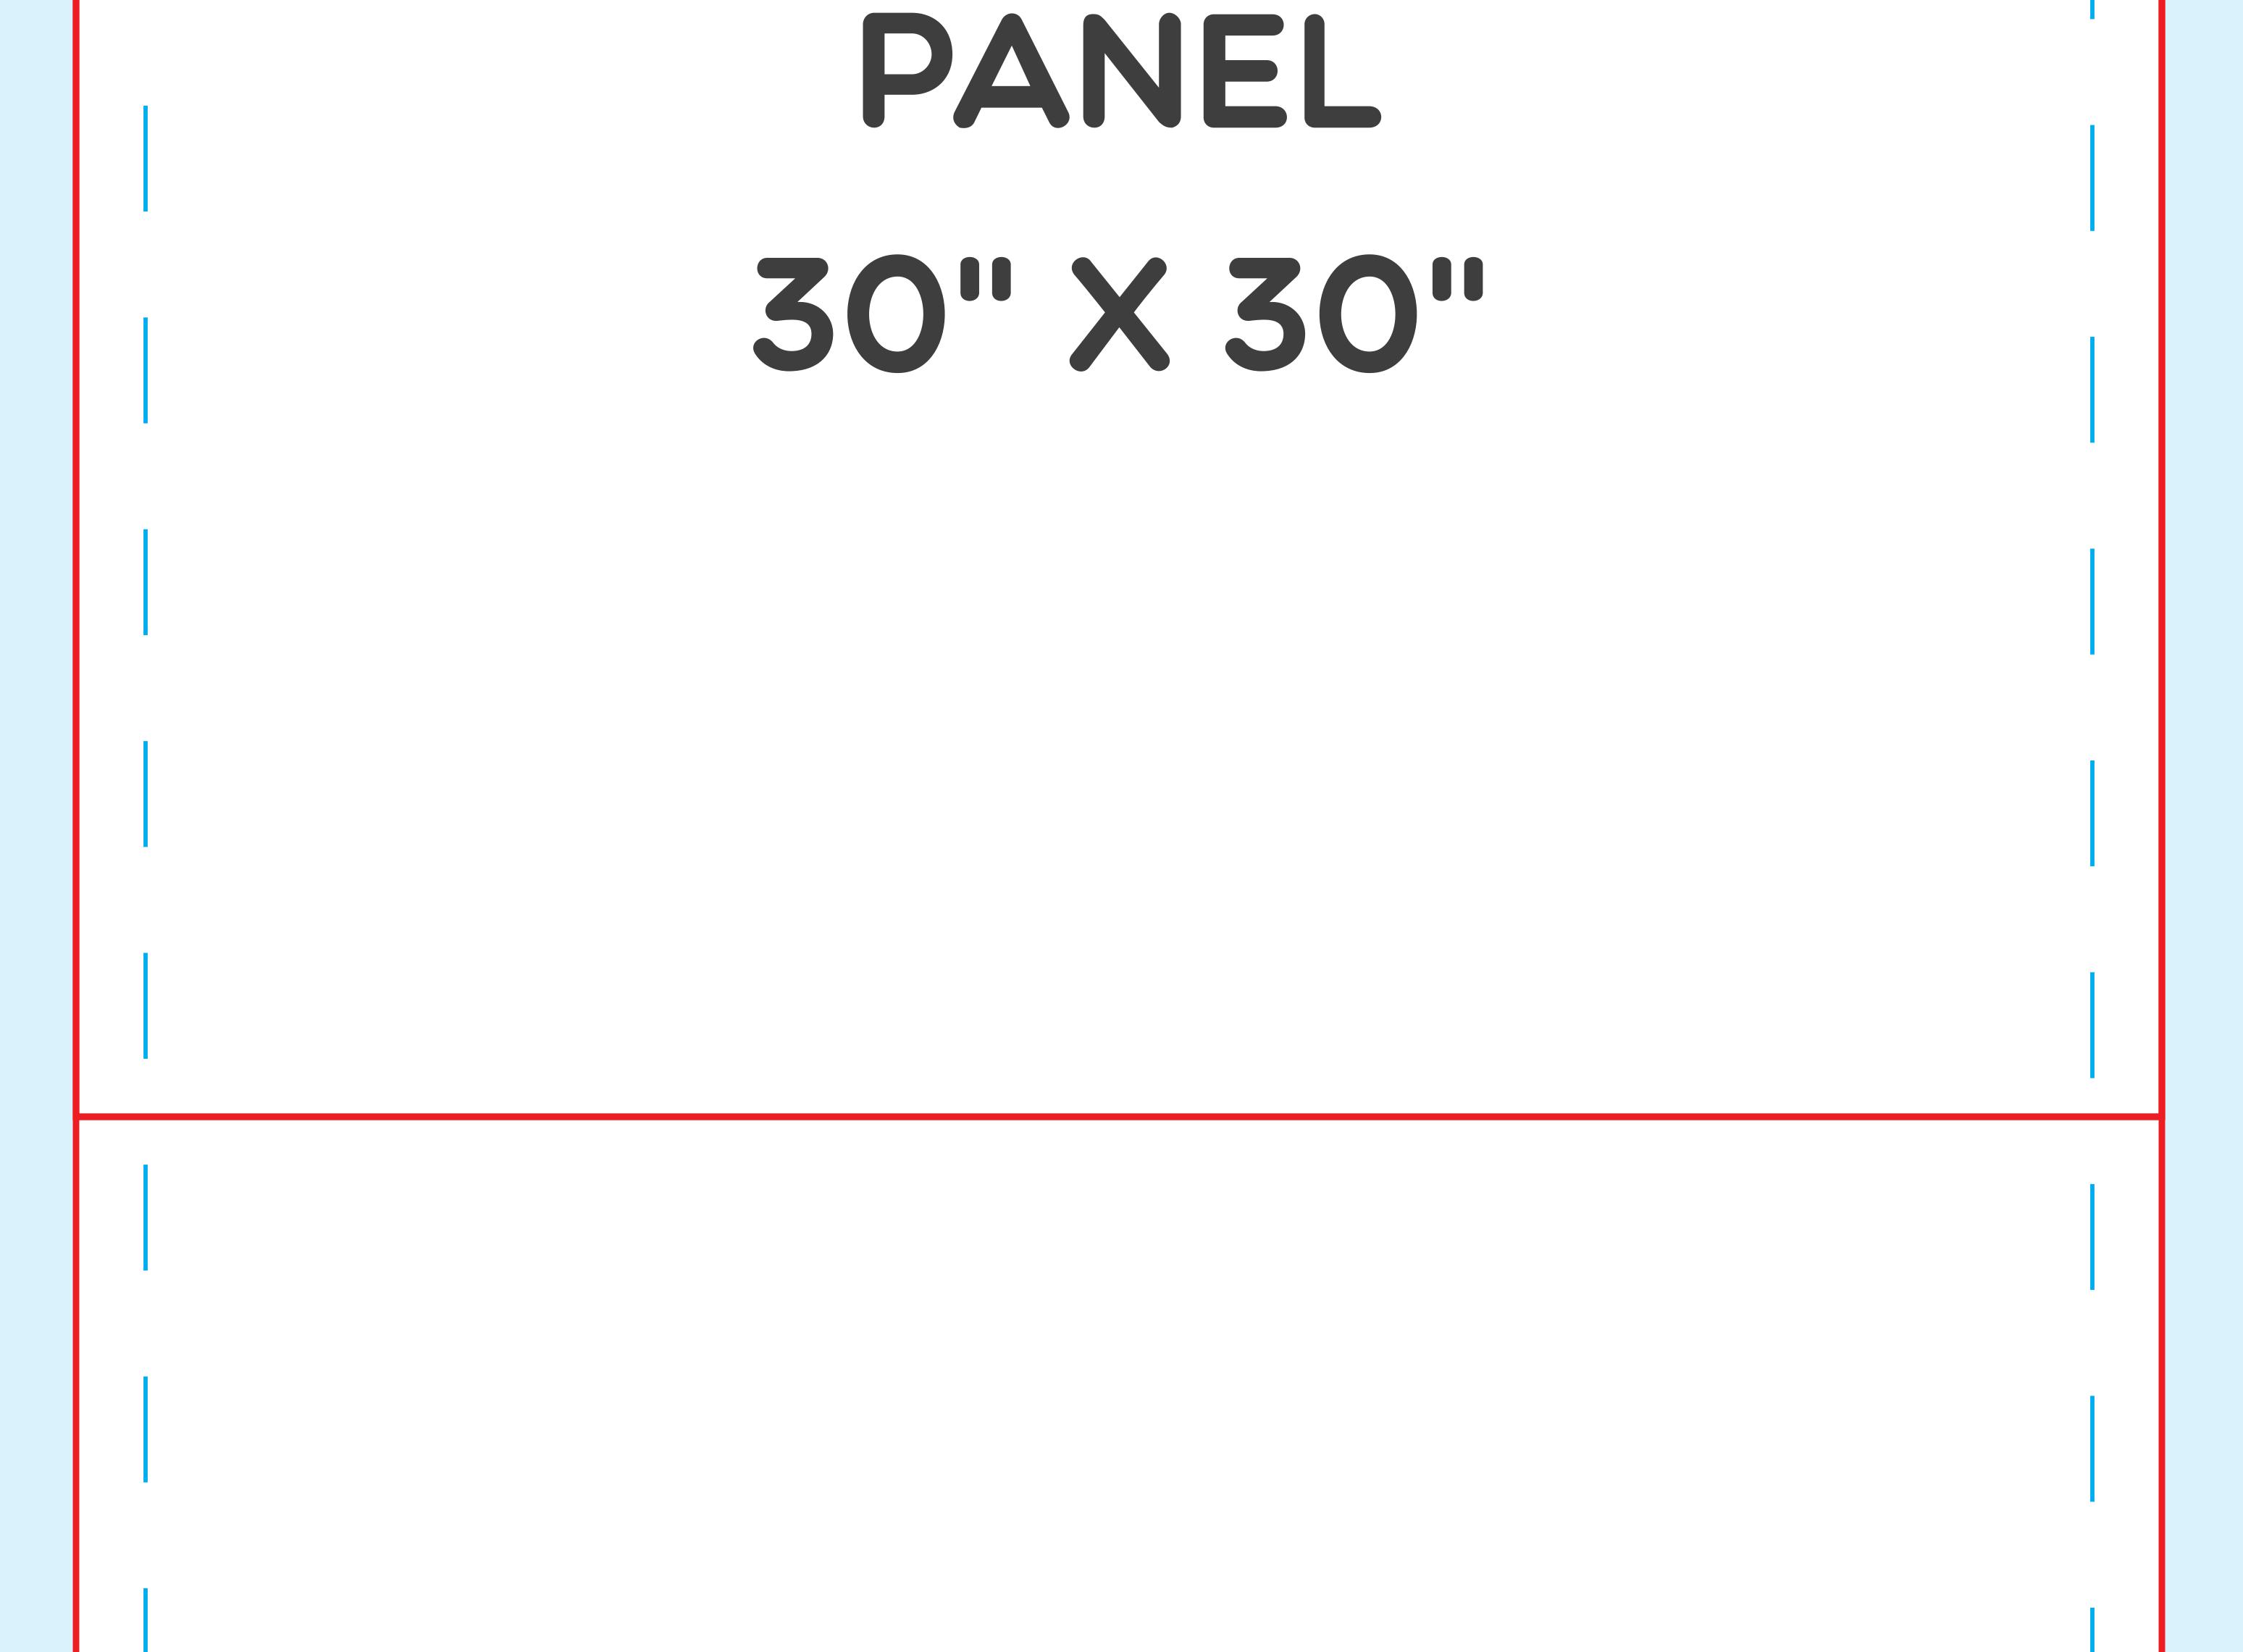

### BLEED AREA (33" X 87")

Make your artboard at this size. Make sure your background extends to fill the whole bleed area to avoid white edges!

### HEM LINE (30" X 84")

This is the lower edge of the table runner that will be folded over.

### SAFE AREA SECTIONS

Make sure important aspects of your design like text and logos are inside the safe area to avoid being cut off.