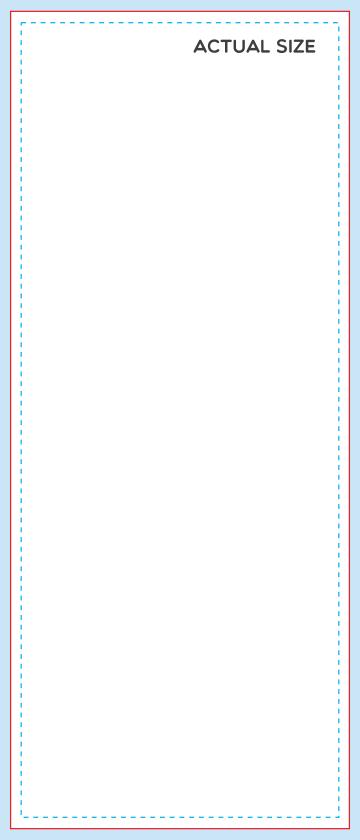

# RACK CARDS

• 3.5" × 8.5"

Make your artboard at this size. Make sure your background extends to fill the whole bleed area to avoid white edges!

### CUT LINE (3.5" X 8.5")

This is where we aim to cut in production.

### SAFE AREA (3.25" X 8.25")

Make sure important aspects of your design like text and logos are inside the safe area to avoid being cut off.