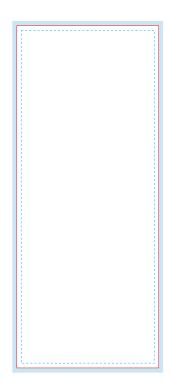

### CUT LINE (3.5" X 8.5")

This is where we aim to cut in production.

### SAFE AREA (3.25" X 8.25")

Make sure important aspects of your design like text and logos are inside the safe area to avoid being cut off.