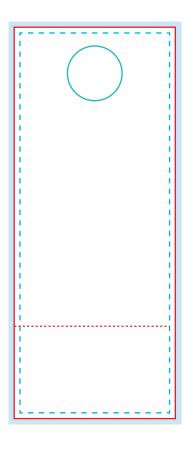

## **DOOR HANGERS**

W/TEAR AWAY

• 3.5" × 8.5"

BLEED AREA (3.75" X 8.75") 🛆

Make your artboard at this size. Make sure your background extends to fill the whole bleed area to avoid white edges!

CUT LINE (3.5" X 8.5")

This is where we aim to cut in production.

SAFE AREA (3.25" X 8.25")

Make sure important aspects of your design like text and logos are inside the safe area to avoid being cut off.

✓ Image

Artwork should be a vector PDF or images at 300dpi to avoid pixelated images. Please don't forget to embed all images.

#### **ACTUAL SIZE**

#### PERFORATION