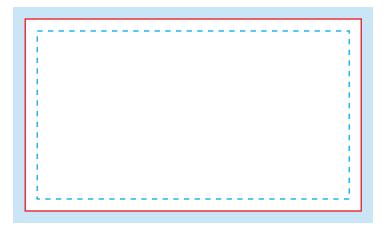

### **BLEED AREA** (3.625" X 2.125")

Make your artboard at this size. Make sure your background extends to fill the whole bleed area to avoid white edges!

#### CUT LINE (3.5" X 2")

This is where we aim to cut in production.

#### SAFE AREA (3.25" X 1.75")

Make sure important aspects of your design like text and logos are inside the safe area to avoid being cut off.