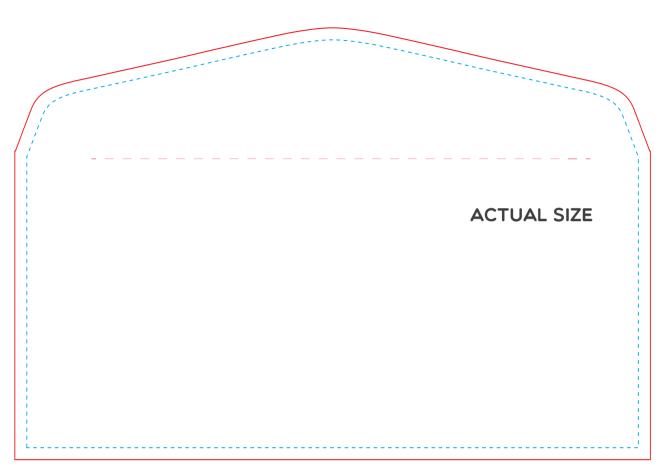

### • 6.625" × 4.5"

#### Bleed area

Λ

Full bleed printing is not available for envelopes.

#### Cut Line (6.625" x 4.5")

This is where we aim to cut in production.

Make sure important aspects of your design like text and logos are inside the safe area to avoid being cut off.