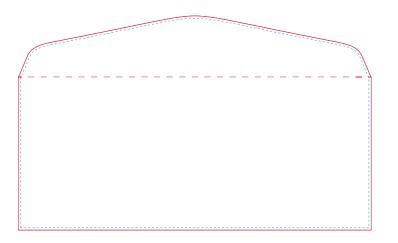

#### Cut Line (6.625" x 4.5")

This is where we aim to cut in production.

Make sure important aspects of your design like text and logos are inside the safe area to avoid being cut off.